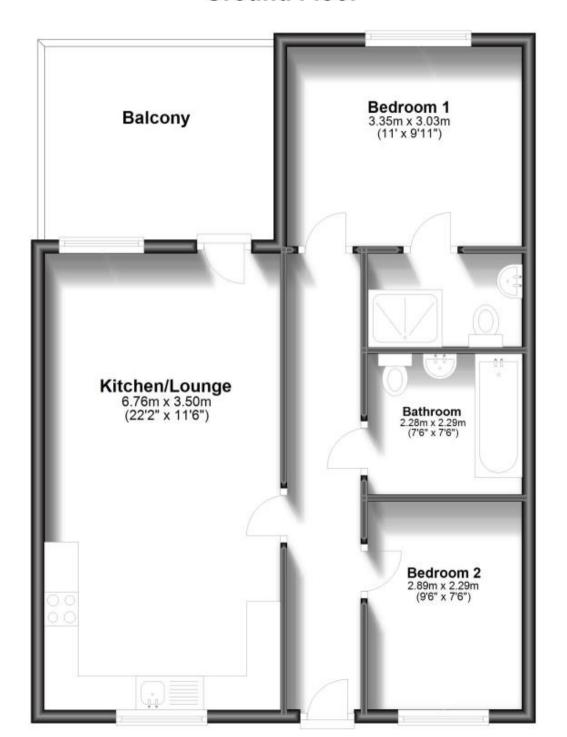

## **Accommodation**

Entrance hallway

Bedroom 2 2.89 x 2.29

**Bathroom** 2.28 x 1.79

Bedroom 1 3.35 x 3.03

En-suite shower room 1.83 x 1.48

Lounge/kitchen 6.76 x 3.50

Balcony

## **Ground Floor**