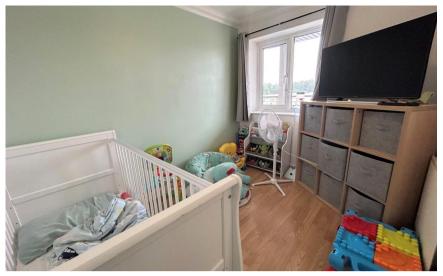

## **Accommodation**

Entrance hallway

Bedroom 2 2.89 x 2.29

**Bathroom** 2.28 x 1.79

Bedroom 1 3.35 x 3.03

En-suite shower room 1.83 x 1.48

Lounge/kitchen 6.76 x 3.50

Balcony