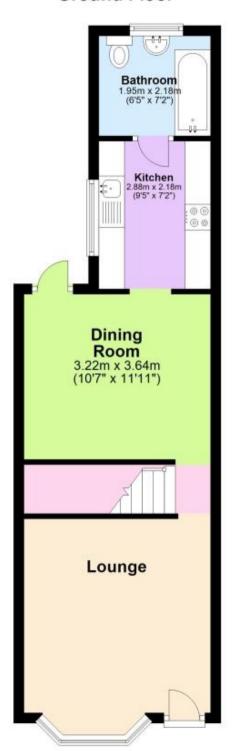

### Accommodation

**Lounge** 3.64 x 3.78

**Dining Room** 3.66 x 3.22

Kitchen 2.18 x 2.88

**Bathroom** 2.21 x 1.95

Bedroom 1 3.61 x 3.17

Bedroom 2 3.64 x 3.21

Bedroom 3 2.87 x 2.20

# **Ground Floor**