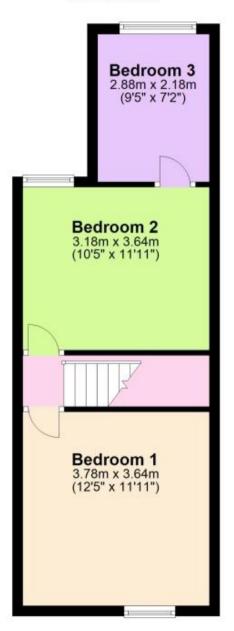

### Accommodation

**Lounge** 3.64 x 3.78

**Dining Room** 3.66 x 3.22

Kitchen 2.18 x 2.88

**Bathroom** 2.21 x 1.95

Bedroom 1 3.61 x 3.17

Bedroom 2 3.64 x 3.21

Bedroom 3 2.87 x 2.20

## First Floor