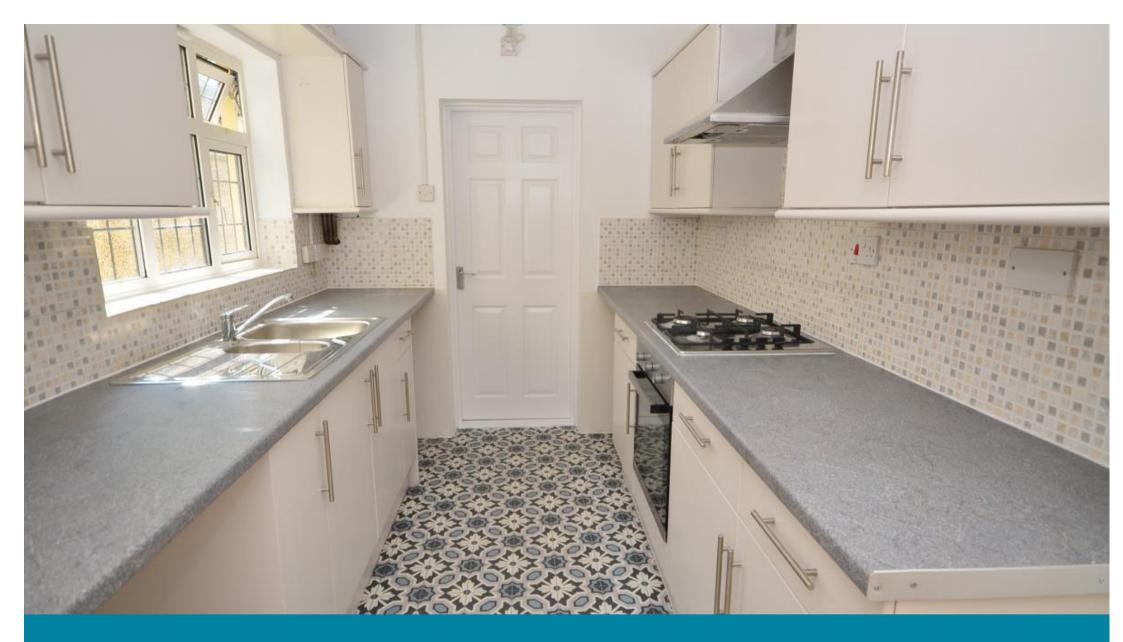

### Accommodation

**Lounge** 3.64 x 3.78

**Dining Room** 3.66 x 3.22

Kitchen 2.18 x 2.88

**Bathroom** 2.21 x 1.95

Bedroom 1 3.61 x 3.17

Bedroom 2 3.64 x 3.21

Bedroom 3 2.87 x 2.20