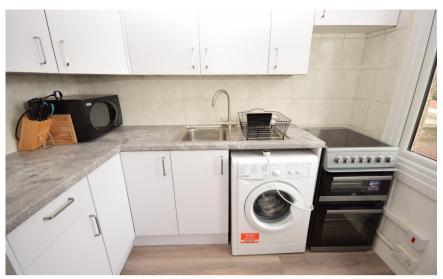

#### Accommodation

**Lounge** 4.66 x 2.90 **Kitchen** 2.28 x 2.59

**Bedroom 1** 3.15 x 2.90

**Bathroom** 