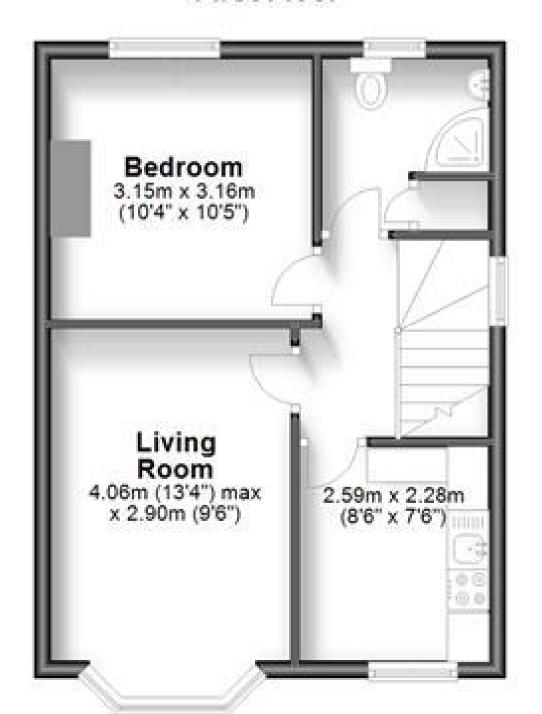

#### Accommodation

**Lounge** 4.66 x 2.90 **Kitchen** 2.28 x 2.59

**Bedroom 1** 3.15 x 2.90

**Bathroom** 

# **Ground Floor**