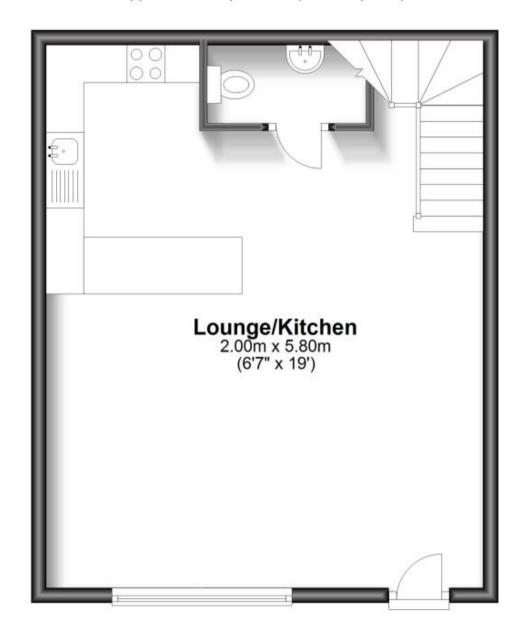

### **Accommodation**

Lounge/Kitchen 5.67 x 2.57

WC

**Bedroom 2** 2.64 x 2.62 **Bedroom 1** 3.33 x 3.02

**Bathroom** 

Terrace

Underground parking

## **Ground Floor**

Approx. 38.0 sq. metres (408.5 sq. feet)