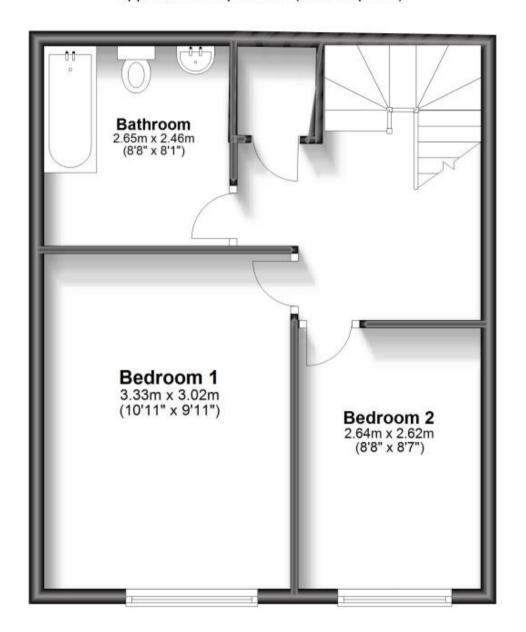

### **Accommodation**

Lounge/Kitchen 5.67 x 2.57

WC

**Bedroom 2** 2.64 x 2.62 **Bedroom 1** 3.33 x 3.02

**Bathroom** 

Terrace

Underground parking

# **First Floor**

Approx. 35.7 sq. metres (384.1 sq. feet)