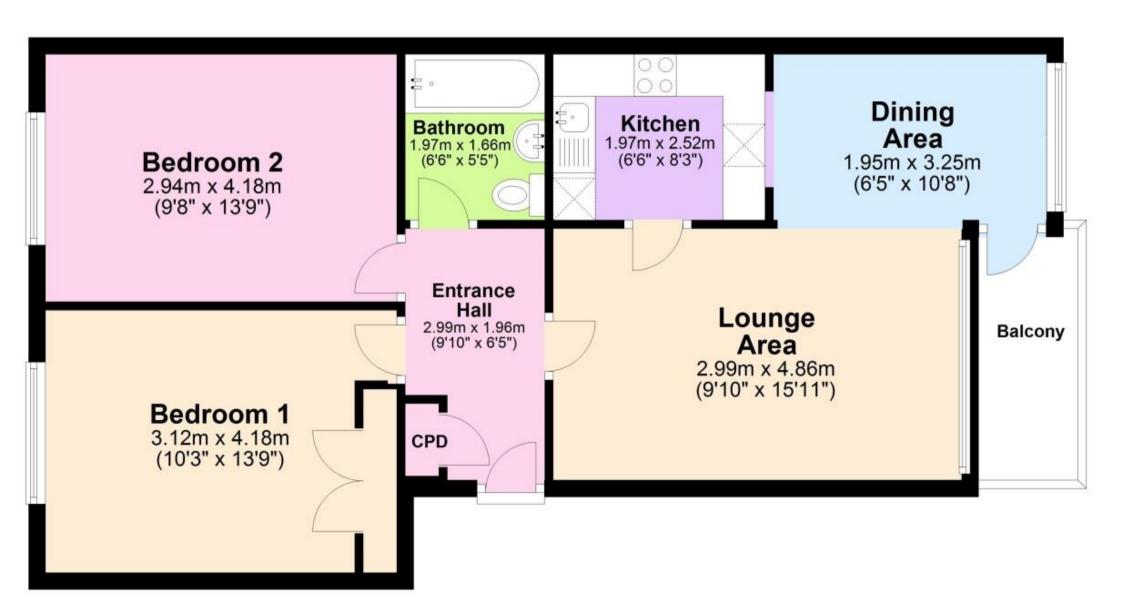

## **Accommodation**

**Entrance Hall** Bedroom 1 4.18 x 3.12 Bedroom 2 4.18 x 2.94 **Bathroom** 1.66 x 1.97 **Kitchen** 2.52 x 1.97 **Lounge Area** 4.86 x 2.99 **Dining Area** 3.25 x 1.95

**Balcony** 

Call Thanet 01843 597600 ■ wardsofkent.co.uk

## **First Floor**