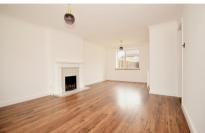

## Accommodation

Lounge/Diner 20'1 x 12'1

**Kitchen** 11'6 x 9'1

**Sun Room** 9'4 x 5'6

Bedroom 1 11'5 x 11'1

Bedroom 2 13'2 x 8'2

Bedroom 3 8'4 x 6'9

**Bathroom** 7'9 x 5'5