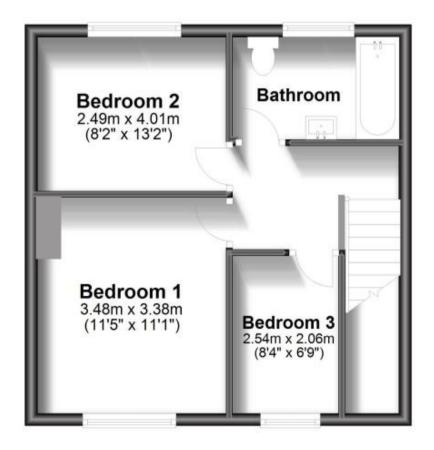

## Accommodation

Lounge/Diner 20'1 x 12'1

**Kitchen** 11'6 x 9'1

**Sun Room** 9'4 x 5'6

Bedroom 1 11'5 x 11'1

Bedroom 2 13'2 x 8'2

Bedroom 3 8'4 x 6'9

**Bathroom** 7'9 x 5'5

# **First Floor**