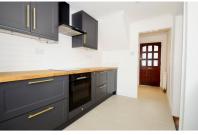

## Accommodation

Lounge/Diner 20'1 x 12'1

**Kitchen** 11'6 x 9'1

**Sun Room** 9'4 x 5'6

Bedroom 1 11'5 x 11'1

Bedroom 2 13'2 x 8'2

Bedroom 3 8'4 x 6'9

**Bathroom** 7'9 x 5'5