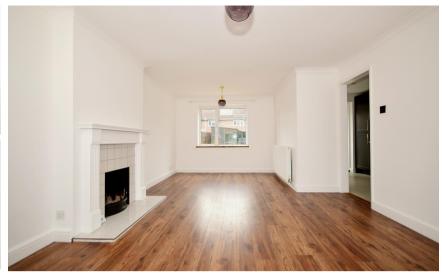

## Accommodation

Lounge/Diner 20'1 x 12'1

**Kitchen** 11'6 x 9'1

**Sun Room** 9'4 x 5'6

Bedroom 1 11'5 x 11'1

Bedroom 2 13'2 x 8'2

Bedroom 3 8'4 x 6'9

**Bathroom** 7'9 x 5'5