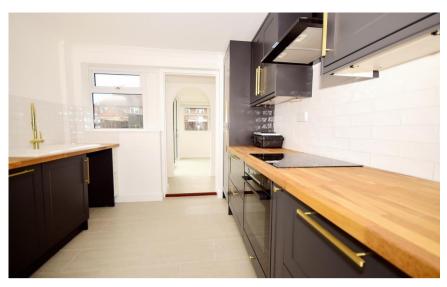

## Accommodation

Lounge/Diner 20'1 x 12'1

**Kitchen** 11'6 x 9'1

**Sun Room** 9'4 x 5'6

Bedroom 1 11'5 x 11'1

Bedroom 2 13'2 x 8'2

Bedroom 3 8'4 x 6'9

**Bathroom** 7'9 x 5'5