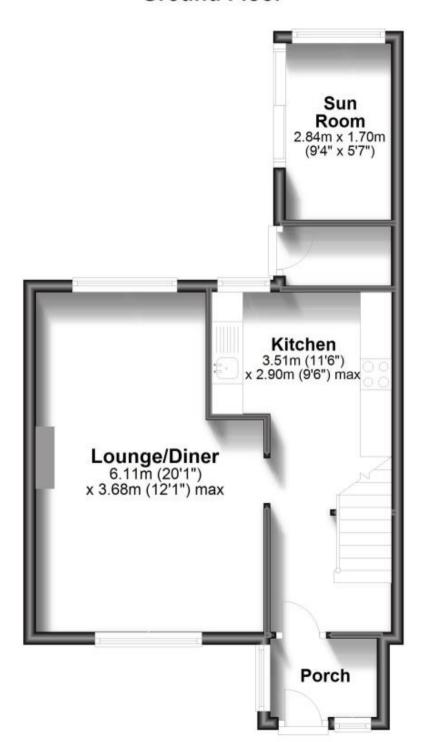

## Accommodation

Lounge/Diner 20'1 x 12'1

**Kitchen** 11'6 x 9'1

**Sun Room** 9'4 x 5'6

Bedroom 1 11'5 x 11'1

Bedroom 2 13'2 x 8'2

Bedroom 3 8'4 x 6'9

**Bathroom** 7'9 x 5'5

# **Ground Floor**