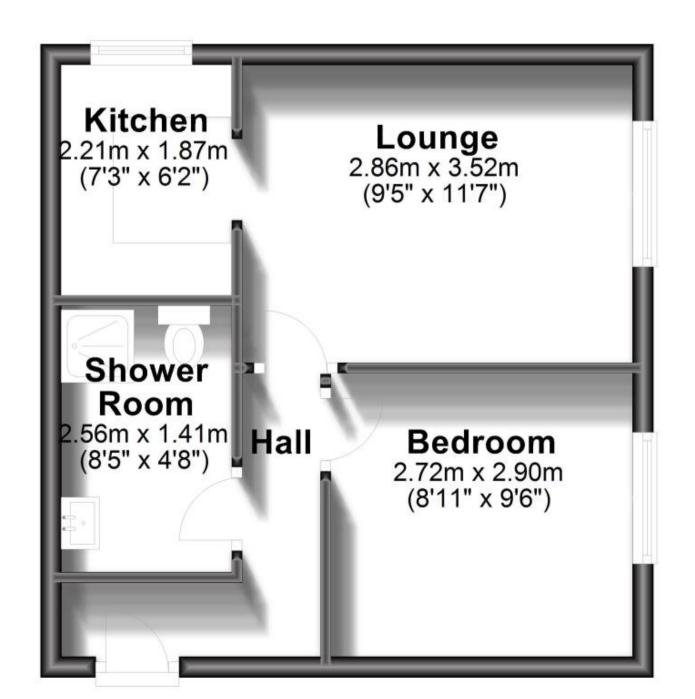

#### **Accommodation**

Double Bedroom 1

Reception 1

Bathroom 1

Kitchen

Deposit required is £1,153.85
Dartford District - Council Tax Band Tax Band B

Renting a property is a big commitment and we recommend that you visit the local authority website and these websites which offer helpful information and advice about letting

# **Ground Floor**