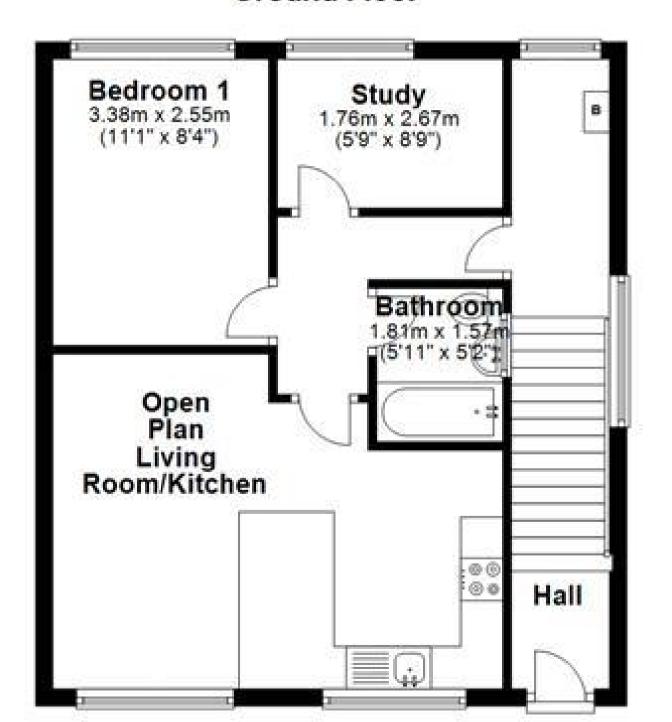

## Accommodation

**Entrance Hall** 

Open Plan Lounge/Kitchen 5.38 max x 3.96 max

**Bedroom** 3.38 x 2.55

Study/Home Office 2.67 x 1.76

**Bathroom** 1.8 x 1.57

Private Garden

Allocated Parking Bay

## **Ground Floor**