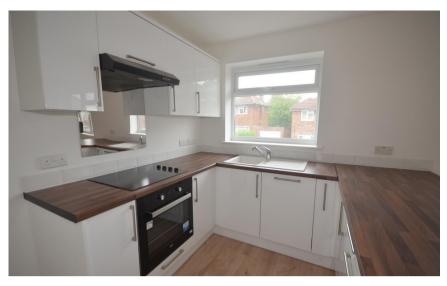

## Accommodation

**Entrance Hall** 

Open Plan Lounge/Kitchen 5.38 max x 3.96 max

**Bedroom** 3.38 x 2.55

Study/Home Office 2.67 x 1.76

**Bathroom** 1.8 x 1.57

Private Garden

Allocated Parking Bay