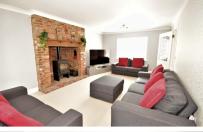

## **Accommodation**

Entrance Hall  $5.7m \times 4.0m$ 

Sitting Room 6.4m x 3.7m Dining Room 4.3m x 3.6m

Conservatory 3.5m x 3.3m

Kitchen/Breakfast Room 5.3m 3.5m

Utility Room 2.4m x 2.0m

**Study** 2.6m x 2.2m