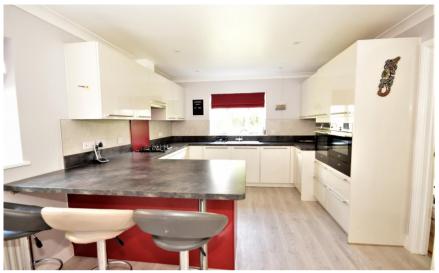

## **Accommodation**

Entrance Hall  $5.7m \times 4.0m$ 

Sitting Room 6.4m x 3.7m Dining Room 4.3m x 3.6m

Conservatory 3.5m x 3.3m

Kitchen/Breakfast Room 5.3m 3.5m

Utility Room 2.4m x 2.0m

**Study** 2.6m x 2.2m