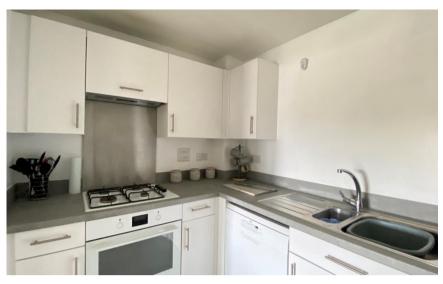

## **Accommodation**

**Communal Hallway** 

Internal Hallway

Lounge/Dining Room 6.91x2.82

Kitchen 2.27x1.97

**Bedroom** 4.40x3.50

**Bathroom** 2.08x1.94

Allocated Off Road Parking