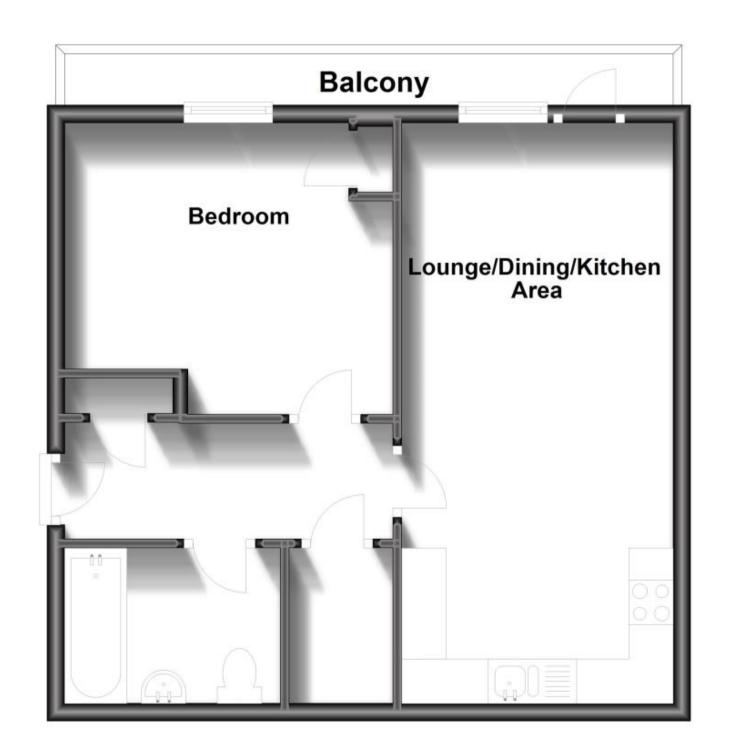

## **Accommodation**

**Communal Hallway** 

Internal Hallway

Lounge/Dining Room 6.91x2.82

Kitchen 2.27x1.97

**Bedroom** 4.40x3.50

**Bathroom** 2.08x1.94

Allocated Off Road Parking

## **Ground Floor**