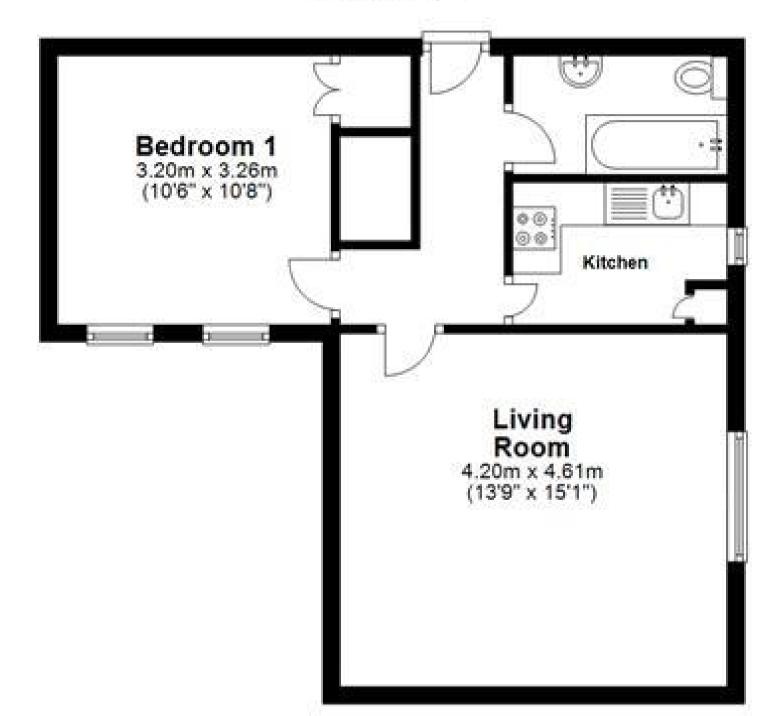

## Accommodation

Communal Hallway & Stairs Living Room 4.58x4.20 Kitchen 2.63x2.55 Bedroom 3.26x3.20 Bathroom Off Road Parking