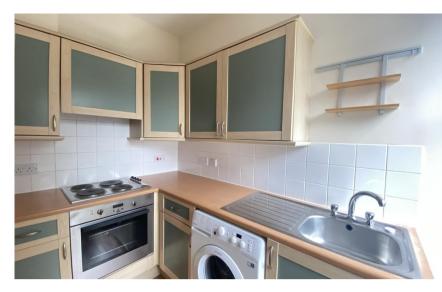

## Accommodation

Communal Hallway & Stairs Living Room 4.58x4.20 Kitchen 2.63x2.55 Bedroom 3.26x3.20 Bathroom Off Road Parking