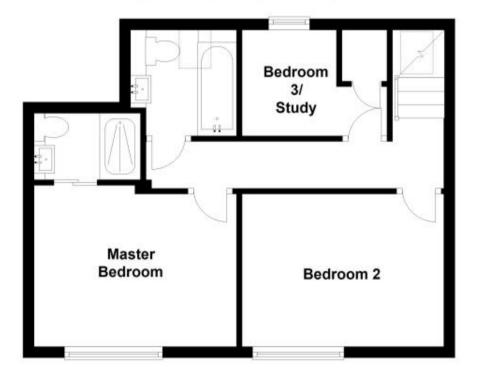

## First Floor

Approx. 39.3 sq. metres (423.3 sq. feet)

Bedroom 2

Bedroom 3

**Family Bathroom** 

Call Ashford 01233 639654 ■ wardsofkent.co.uk