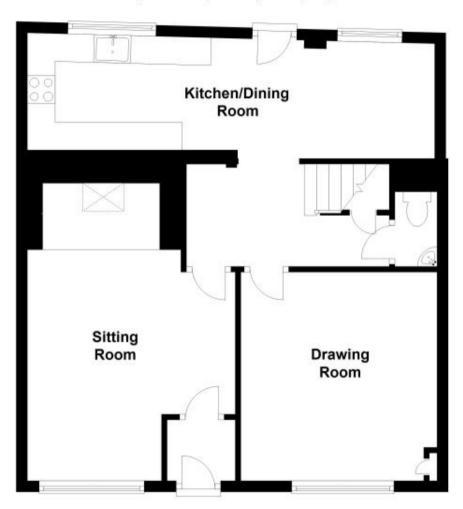

## **Ground Floor**

Approx. 58.4 sq. metres (628.2 sq. feet)

## Accommodation

Hall

Living Room

**Drawing Room** 

Kitchen/Dining Area

Stairs & Landing

Bedroom 1

**Ensuite** 