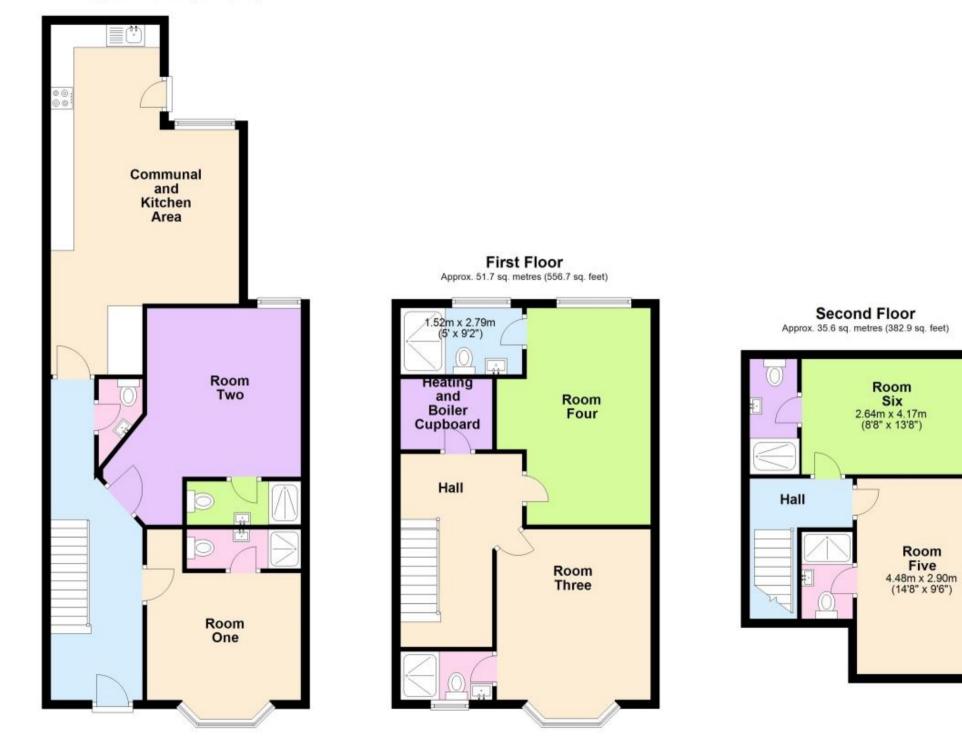

#### Ground Floor Approx. 75.6 sq. metres (813.9 sq. feet)

Total area: approx. 162.9 sq. metres (1753.6 sq. feet)