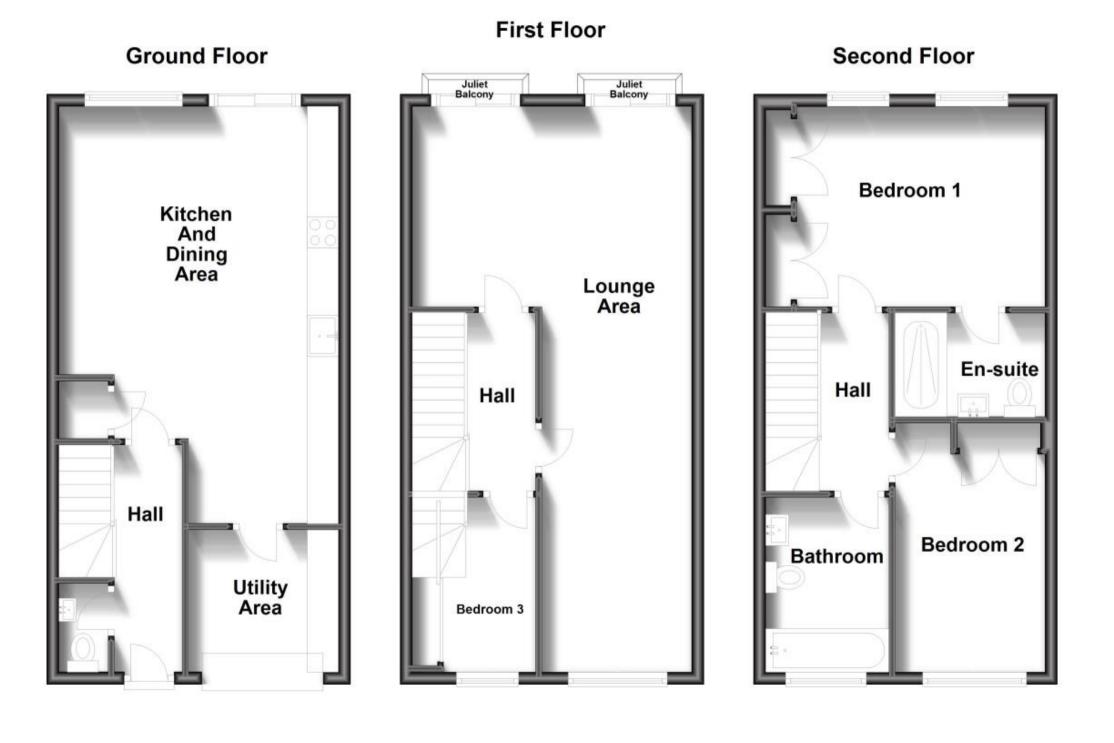

## Accommodation

Kitchen and Dining Area 22'00-15'7 Utility Area 7'11-7'6 Lounge Area 29'5-15'7 Bedroom Three 9'4-7'4 Bedroom One 15'7-10'3 En-Suite 8'5-5'4 Bedroom Two 13'2-9'0 Family Bathroom 9'1-6'4