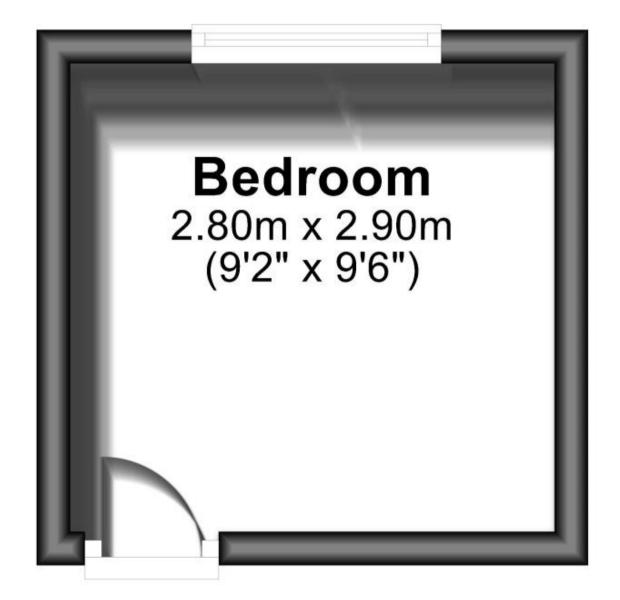

#### Accommodation

Communal Entrance Bedroom 2.92 x 2.80 Shared Kitchen Shared Lounge Shared Garden

# First Floor

## Approx. 8.1 sq. metres (87.4 sq. feet)