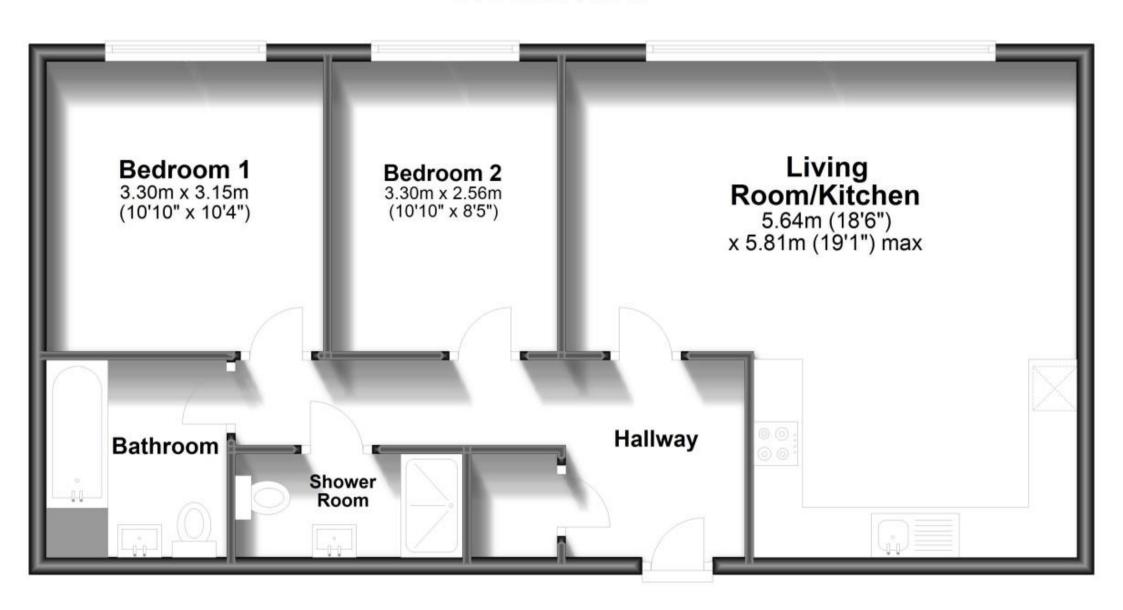

## Accommodation

Deposit required is £1,673.08 Mid Sussex District - Council Tax Band Tax Band C

Renting a property is a big commitment and we recommend that you visit the local authority website and these websites which offer helpful information and advice about letting

## **Ground Floor**