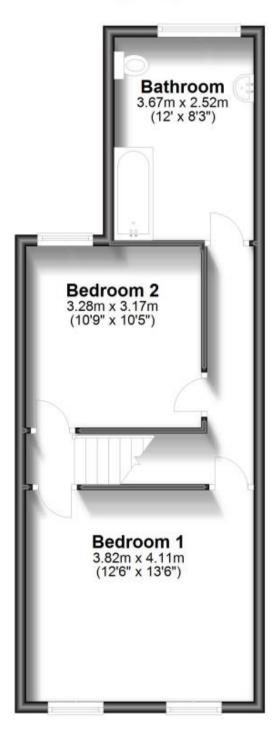

## First Floor

Bedroom 1 3.14 x 3.83

**Bedroom 2** 3.15 x 3.45

**Bathroom** 3.65 x 2.27

Loft Room

Toilet and Shower