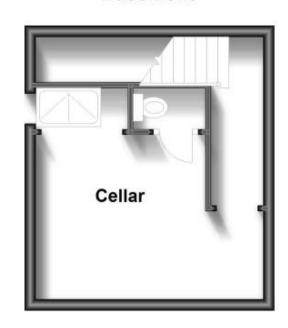

## **Basement**

#### Accommodation

Hall

**Lounge** 3.82 x 3.07

Dining Room 4.11 x 3.38

**Kitchen** 2.52 x 3.67

Lean to 1.59 x 2.96

Cellar

Toilet and shower