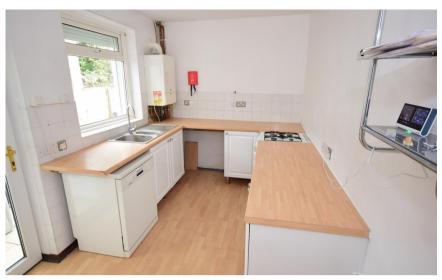

#### Accommodation

Hall

**Lounge** 3.82 x 3.07

Dining Room 4.11 x 3.38

**Kitchen** 2.52 x 3.67

Lean to 1.59 x 2.96

Cellar

Toilet and shower