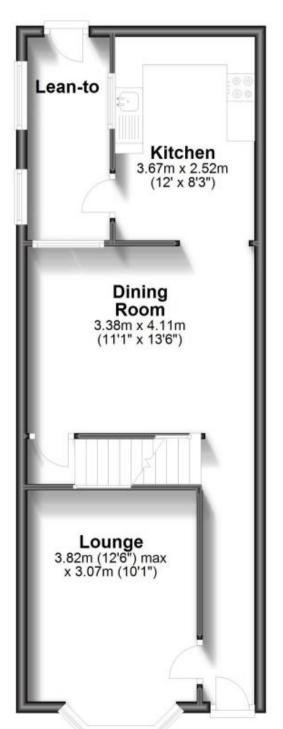

## **Ground Floor**

#### Accommodation

Hall

**Lounge** 3.82 x 3.07

Dining Room 4.11 x 3.38

**Kitchen** 2.52 x 3.67

Lean to 1.59 x 2.96

Cellar

Toilet and shower