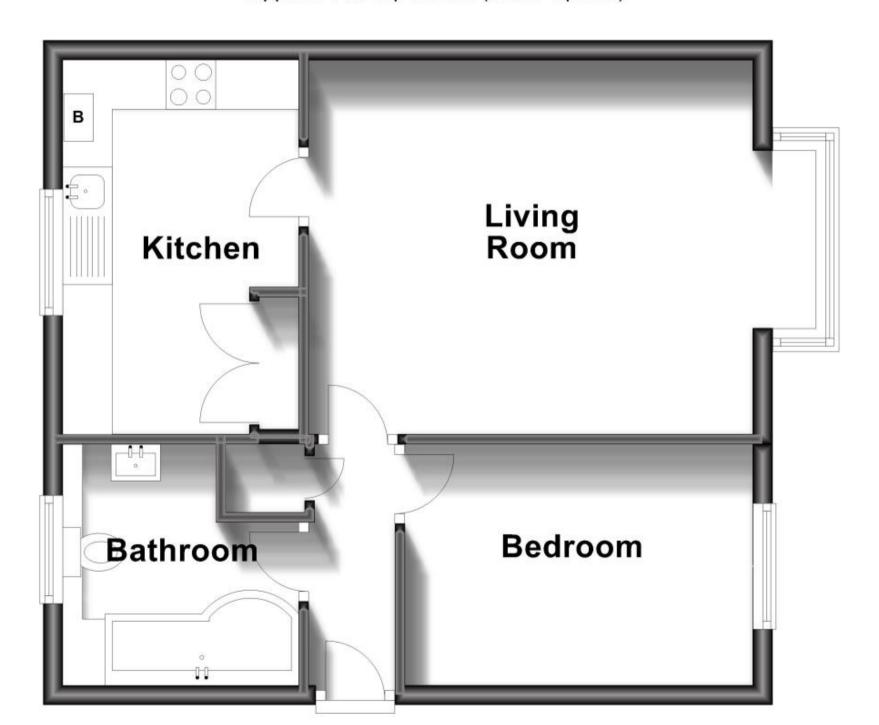

## Accommodation

**Lounge** 14'9 x 12'6 **Kitchen** 12'5 x 7'10 Bedroom 11'7 x 8'4 Bathroom  $8'0 \times 7'0$ 

## **Ground Floor**

Approx. 44.9 sq. metres (483.6 sq. feet)