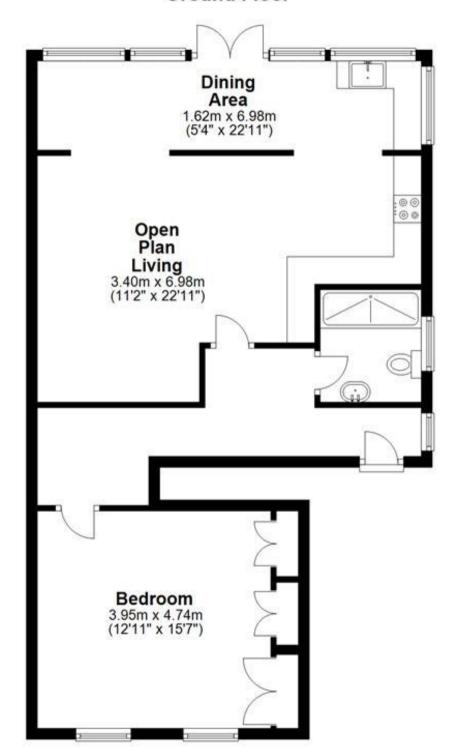

## Accommodation

Open Plan Living 22'11 x 14'8 Conservatory/Dining 22'11 x 5'4 **Bedroom** 15'7 x 12'11 Shower Room

**Summer House** Garden

Call Brighton 01273 747525 ■ cubittandwest.co.uk

## **Ground Floor**