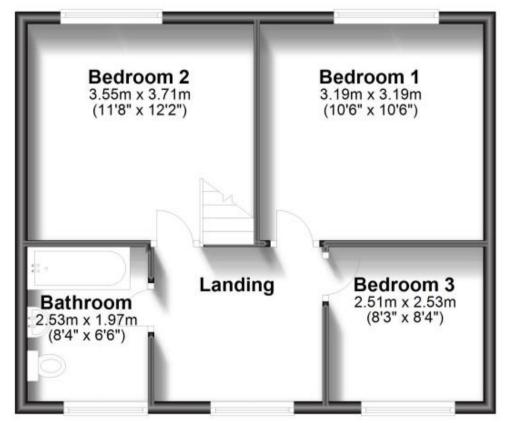

#### **Accommodation**

Hallway

**Kitchen** 2.53 x 2.80

W.C 1.44 X 0.78

Lounge/Dining Room 7.47 x 3.55

Conservatory 3.71 x 2.66

**Bathroom** 2.16 x 1.59

Bedroom 1 3.18 x 3.19

Bedroom 2 3.77 x 2.61

**Bedroom 3** 2.87 x 2.51

# **First Floor**