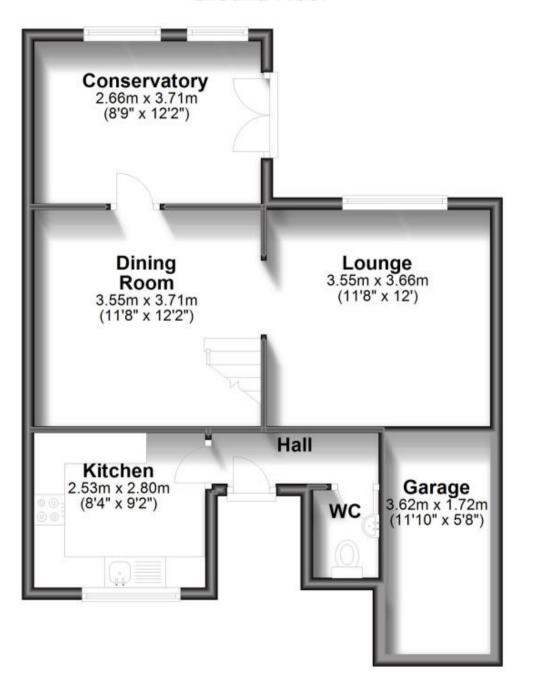

#### **Accommodation**

Hallway

**Kitchen** 2.53 x 2.80

W.C 1.44 X 0.78

Lounge/Dining Room 7.47 x 3.55

Conservatory 3.71 x 2.66

**Bathroom** 2.16 x 1.59

Bedroom 1 3.18 x 3.19

# **Ground Floor**