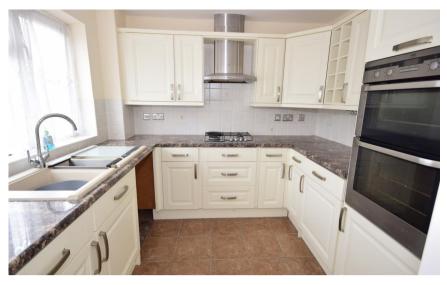

#### **Accommodation**

Hallway

**Kitchen** 2.53 x 2.80

W.C 1.44 X 0.78

Lounge/Dining Room 7.47 x 3.55

Conservatory 3.71 x 2.66

**Bathroom** 2.16 x 1.59

Bedroom 1 3.18 x 3.19