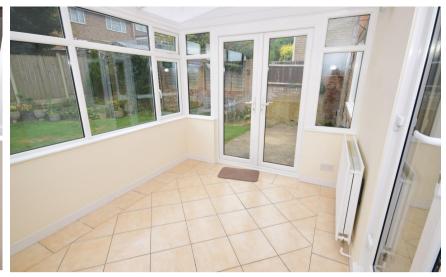

#### **Accommodation**

Hallway

**Kitchen** 2.53 x 2.80

W.C 1.44 X 0.78

Lounge/Dining Room 7.47 x 3.55

Conservatory 3.71 x 2.66

**Bathroom** 2.16 x 1.59

Bedroom 1 3.18 x 3.19