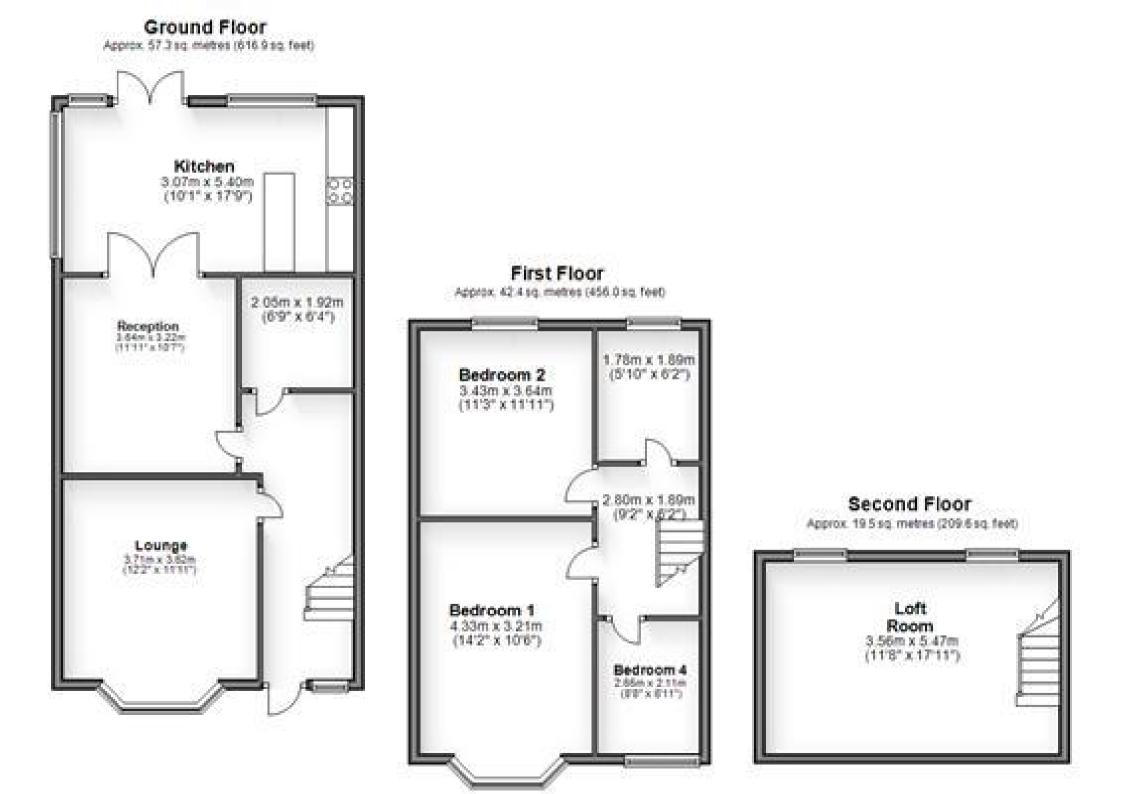

## **Main Features**

4 Bedroom

**3 Receptions** 

Garden

Parking

Close to Ofsted rated 'Outstanding' school

AVAILABLE FOR A SHORT LET

Deposit required is £2,653.85 Havering London - Council Tax Band Tax Band D

## Accommodation

Lounge 3.71 x 3.62 Reception 3.64 x 3.22 Kitchen/diner 5.40 x 3.07 Bedroom 1 4.33 x 3.21 Bedroom 2 3.64 x 3.43 Bedroom 3 2.65 x 2.11 Bathroom Loft Room 5.47 x 3.56