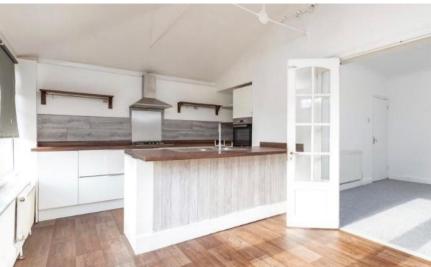

## Accommodation

Lounge 3.71 x 3.62 Reception 3.64 x 3.22 Kitchen/diner 5.40 x 3.07 Bedroom 1 4.33 x 3.21 Bedroom 2 3.64 x 3.43 Bedroom 3 2.65 x 2.11 Bathroom Loft Room 5.47 x 3.56