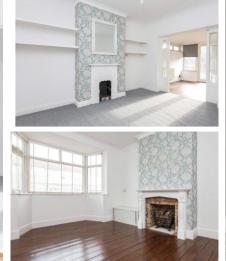

## Accommodation

Lounge 3.71 x 3.62 Reception 3.64 x 3.22 Kitchen/diner 5.40 x 3.07 Bedroom 1 4.33 x 3.21 Bedroom 2 3.64 x 3.43 Bedroom 3 2.65 x 2.11 Bathroom Loft Room 5.47 x 3.56