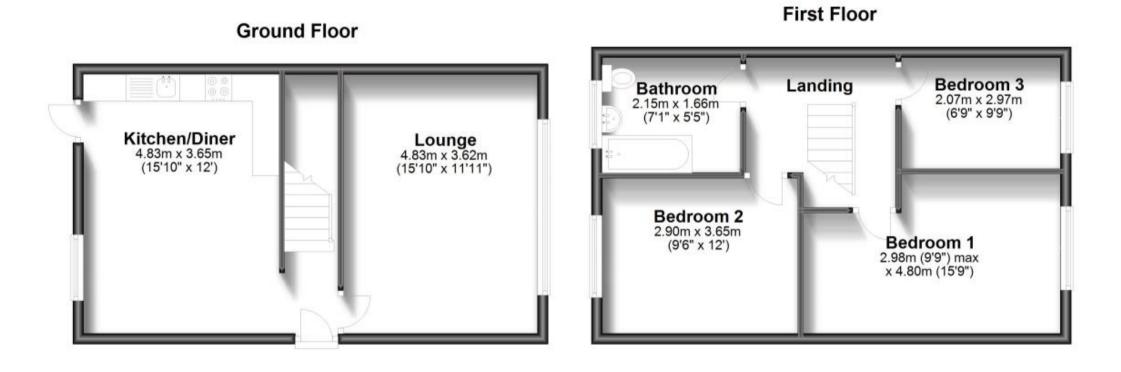

## Accommodation

 Kitchen
 4.83 x 3.65

 Lounge
 3.62 x 4.87

 Bedroom
 1
 2.73 x 3.42

 Bedroom
 2
 2.68 x 2.66

 Bedroom
 3
 2.68 x 2.07