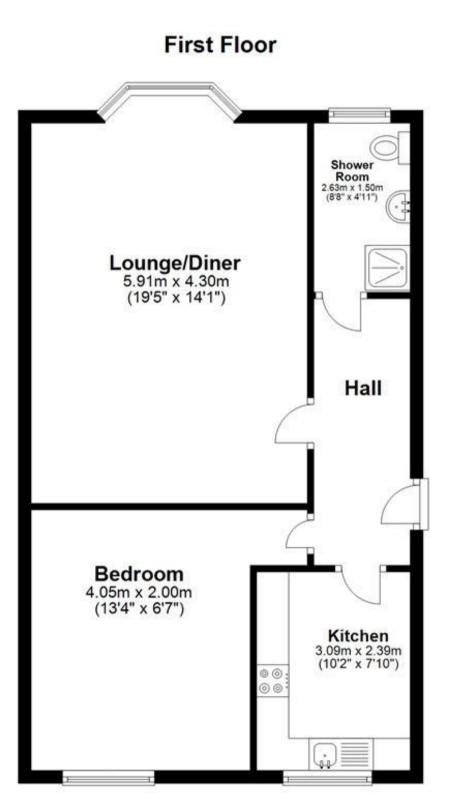

## Accommodation

 Kitchen
 2.39 x 3.09

 Bedroom
 3.41 x 3.82

 Shower
 Room
 1.50 x 2.63

 Lounge
 5.23 x 3.31