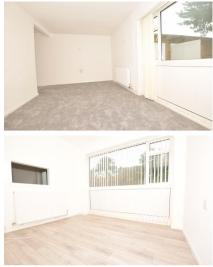

### **Accommodation**

Lounge 4.96 x 2.97

Dining Area 3.10 x 2.33

**Kitchen** 3.63 x 3.32

**Bedroom** 3.77 x 3.01

Bedroom 2.71 x 4.20 Bedroom 2.11 x 3.04

**Bathroom** 1.65 x 1.75

WC

## **First Floor**