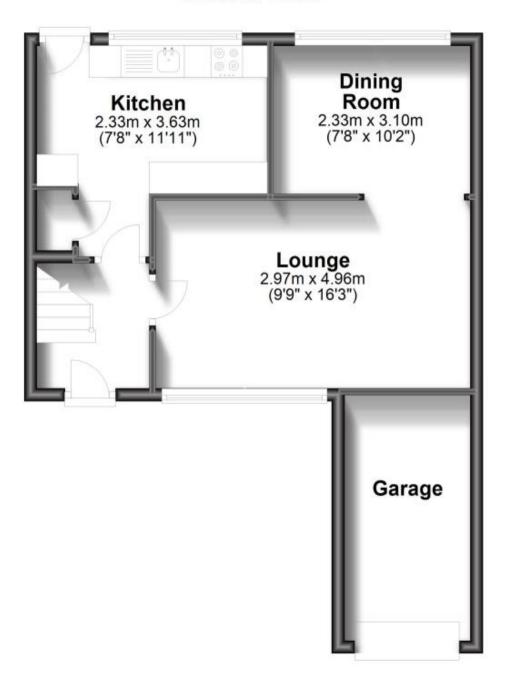

### **Accommodation**

Lounge 4.96 x 2.97

Dining Area 3.10 x 2.33

**Kitchen** 3.63 x 3.32

**Bedroom** 3.77 x 3.01

Bedroom 2.71 x 4.20 Bedroom 2.11 x 3.04

**Bathroom** 1.65 x 1.75

WC

# **Ground Floor**