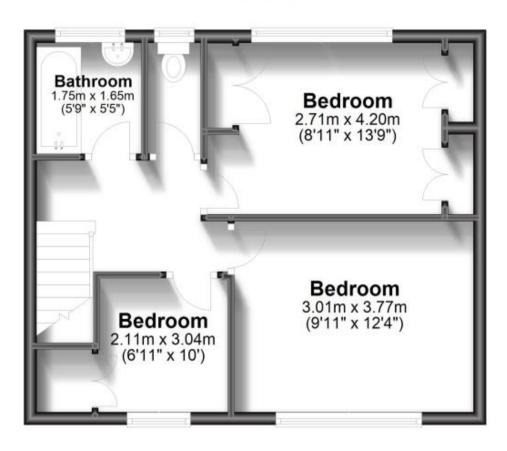

### **Accommodation**

Lounge 4.96 x 2.97

Dining Area 3.10 x 2.33

**Kitchen** 3.63 x 3.32

**Bedroom** 3.77 x 3.01

Bedroom 2.71 x 4.20 Bedroom 2.11 x 3.04

**Bathroom** 1.65 x 1.75

WC

## **First Floor**