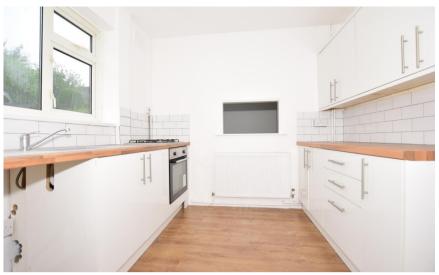

### **Accommodation**

Lounge 4.96 x 2.97

Dining Area 3.10 x 2.33

**Kitchen** 3.63 x 3.32

**Bedroom** 3.77 x 3.01

Bedroom 2.71 x 4.20 Bedroom 2.11 x 3.04

**Bathroom** 1.65 x 1.75

WC

# **Ground Floor**