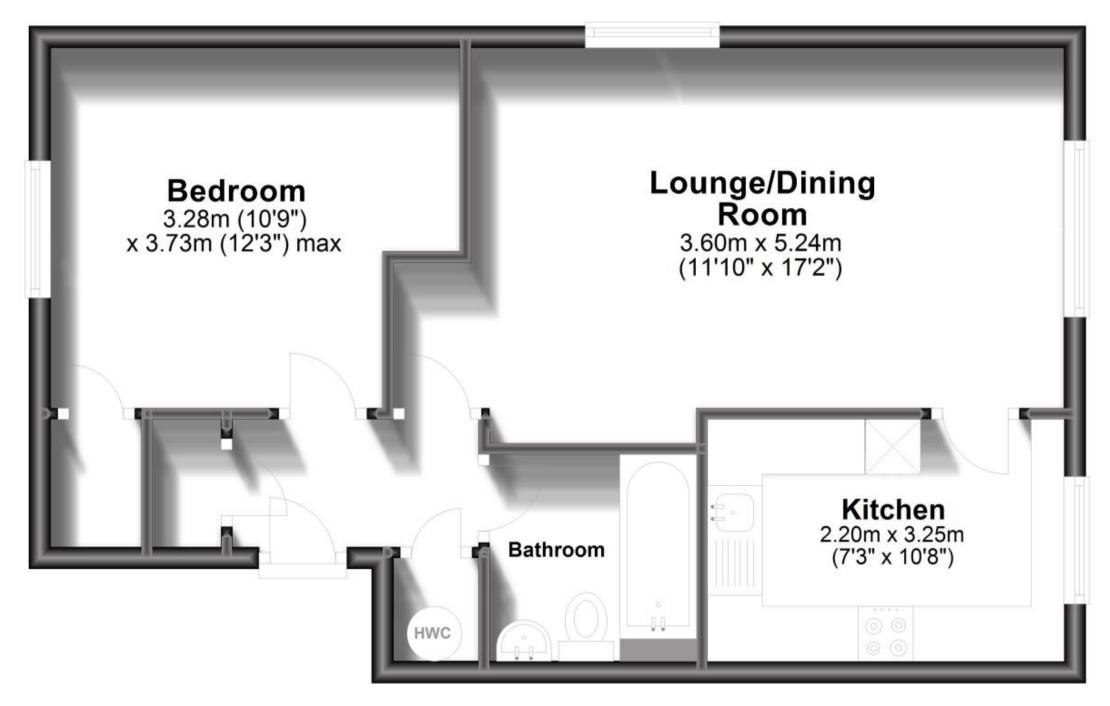

cation, we wish to inform the prospective tenant that we have prepared these details as a general guide. The agent has not carried out a detailed survey nor tested the services, appliances, or specific fittings (unless otherwise stated), and no warranty can be given as to their condition. All room measurements are taken at floor level. We strongly recommend that all the information which we provide about the property is verified by yourself and your advisers. The contents of this publication are @Cubit & West; 2015. Cubit & West is a trading name of Arun Estates Limited Registered in England No. 2597969

## Accommodation

Hallway Lounge Kitchen Bathroom Bedroom Allocated Parking Space Communal Gardens





POTENTIAL:

CURRENT

## **Fourth Floor**

Approx. 48.4 sq. metres (520.9 sq. feet)