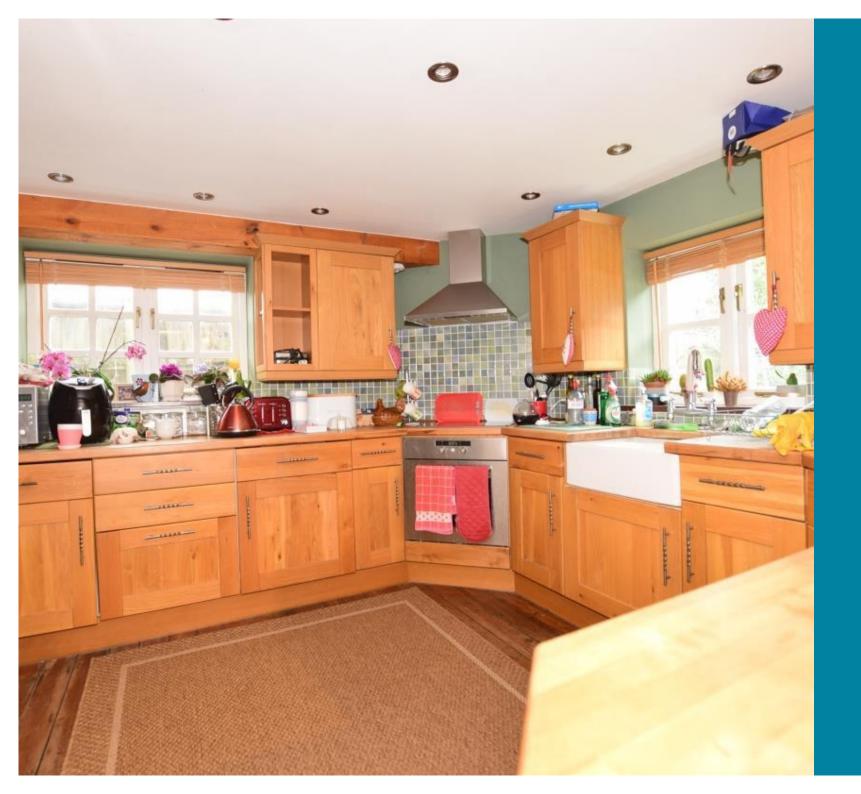

### Accommodation

**Lounge** 4.29 x 6.19

Kitchen 3.25 x 3.24

**Bathroom** 2.98 x 2.55

**En-suite** 2.12 x 1.82

**Bedroom** 3.26 x 3.82

**Bedroom** 4.03 x 2.78

Bedroom 3.08 x 3.04

# **Bathroom** Kitchen 2.98m x 2.55m 2.98m x 3.54m (9'9" x 8'4") (9'9" x 11'7") Lounge/Dining Room 4.29m x 6.19m (14'1" x 20'4")