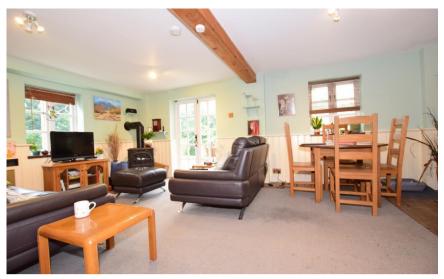

### Accommodation

**Lounge** 4.29 x 6.19

Kitchen 3.25 x 3.24

**Bathroom** 2.98 x 2.55

**En-suite** 2.12 x 1.82

**Bedroom** 3.26 x 3.82

**Bedroom** 4.03 x 2.78

Bedroom 3.08 x 3.04

# **Bathroom** Kitchen 2.98m x 2.55m 2.98m x 3.54m (9'9" x 8'4") (9'9" x 11'7") Lounge/Dining Room 4.29m x 6.19m (14'1" x 20'4")