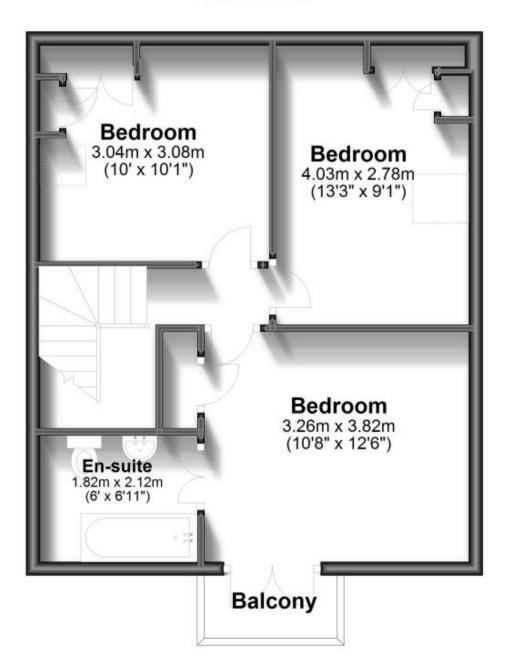

### Accommodation

**Lounge** 4.29 x 6.19

Kitchen 3.25 x 3.24

**Bathroom** 2.98 x 2.55

**En-suite** 2.12 x 1.82

**Bedroom** 3.26 x 3.82

**Bedroom** 4.03 x 2.78

Bedroom 3.08 x 3.04

# **Ground Floor**

## **First Floor**