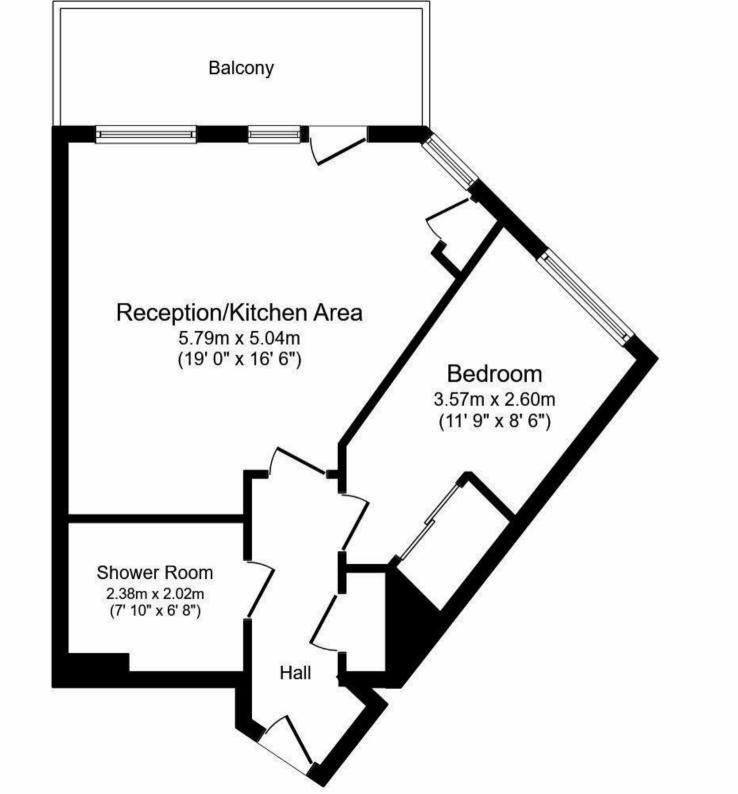

## **Main Features**

- LOUNGE
- **KITCHEN**
- **BEDROOM**
- **SHOWER ROOM**
- **BALCONY**

## Accommodation

Deposit required is £1,615.38
Dartford District - Council Tax Band Tax Band C

Renting a property is a big commitment and we recommend that you visit the local authority website and these websites which offer helpful information and advice about letting