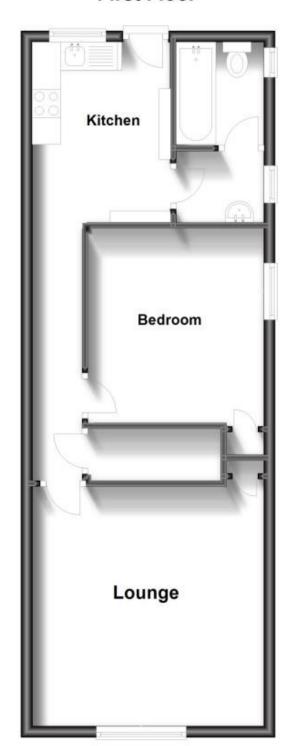

## Accommodation

 Kitchen
 3.18x2.44

 Bathroom
 2.92x1.55

 Bedroom
 3.44x3.11

 Lounge
 4.23x4.06

On Street Parking

## First Floor