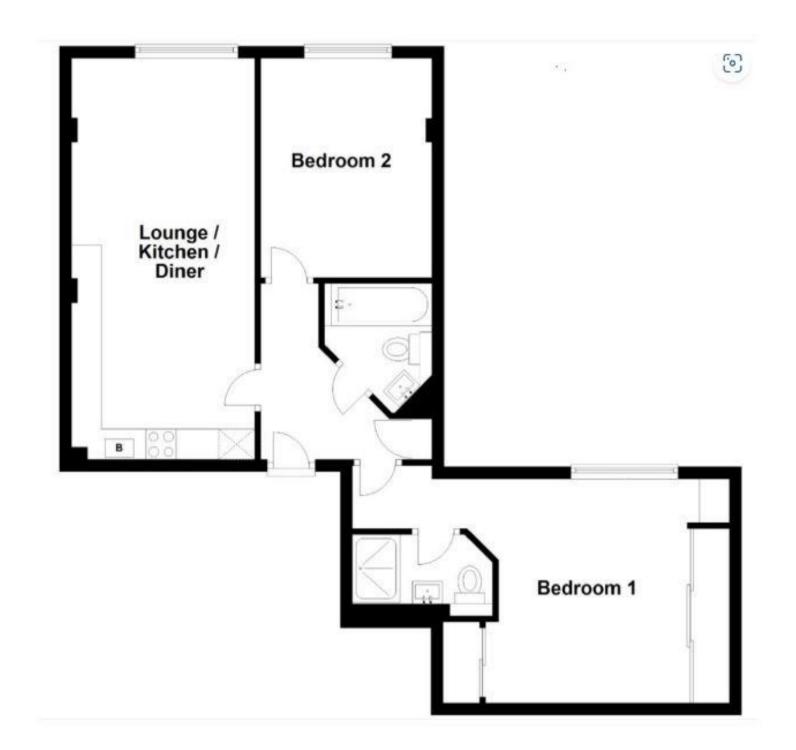

## Accommodation

Open Plan Lounge Kitchen 21'6 x 9'8

**Bedroom 1** 16 x 12

En suite Bathroom

**Bedroom 2** 11'8 x 9

**Family Bathroom** 

Off Street Parking

Communal Garden