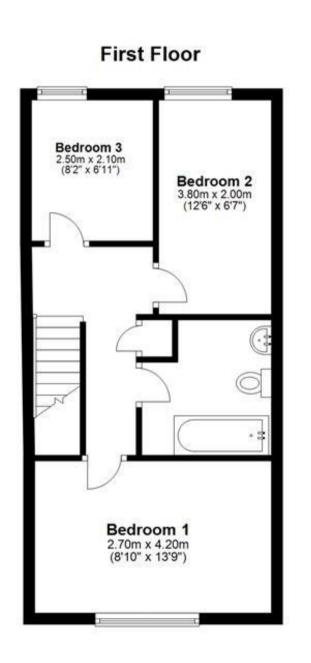

## Accommodation

Lounge  $5.4 \times 4.2$ Kitchen  $3.6 \times 2.1$ Conservatory  $3.9 \times 2.9$ Bedroom 1  $2.7 \times 4.2$ Bedroom 2  $3.8 \times 2.0$ Bedroom 3  $2.5 \times 2.1$ Bathroom

Depe Reig

Deposit required is £2,019.23 Reigate and Banstead District - Council Tax Band Tax Band D