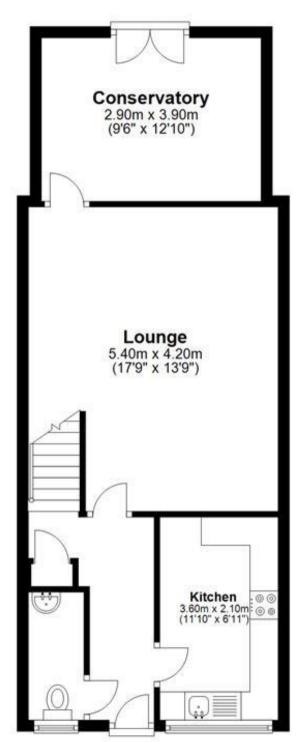

## Accommodation

Lounge  $5.4 \times 4.2$ Kitchen  $3.6 \times 2.1$ Conservatory  $3.9 \times 2.9$ Bedroom 1  $2.7 \times 4.2$ Bedroom 2  $3.8 \times 2.0$ Bedroom 3  $2.5 \times 2.1$ Bathroom

Depe Reig

Deposit required is £2,019.23 Reigate and Banstead District - Council Tax Band Tax Band D

## **Ground Floor**