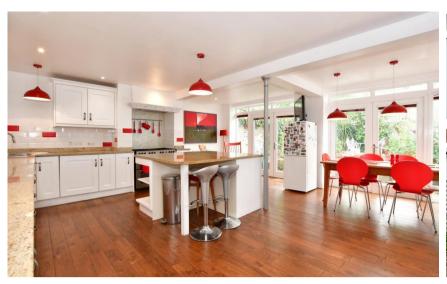

## Accommodation

Reception Room 8.92 x 4.39 Kitchen/Dining 6.10 x 5.38

**Utility Room** 2.97 x 1.83

Cloakroom

FIRST FLOOR LANDING

Main Bedroom 3.40 x 2.77

Dressing Room 5.56 x 3.12

En-suite shower room