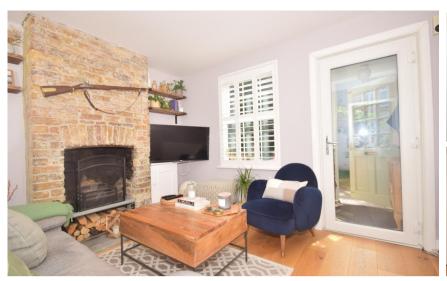

## **Main Features**

- Superb Fitted Kitchen
- Lounge with Fireplace
- **Courtyard Garden**
- Modern Shower Room
- **Lounge & Dining Room**
- **Video Tour**

Deposit required is £1,673.08 Sevenoaks District - Council Tax Band Tax Band D

## Accommodation

Porch

**Lounge** 3.49 x 3.04

Dining Room 3.64 x 3.5

**Kitchen** 2.76 x 1.72

Landing

**Bedroom 1** 3.5 x 3.07

**Bedroom 2** 2.79 x 2.58