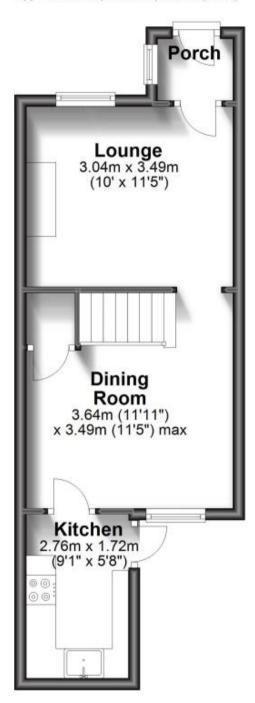

## Accommodation

Porch

**Lounge** 3.49 x 3.04

Dining Room 3.64 x 3.5

**Kitchen** 2.76 x 1.72

Landing

**Bedroom 1** 3.5 x 3.07

**Bedroom 2** 2.79 x 2.58

## Ground Floor

Approx. 30.1 sq. metres (324.1 sq. feet)

First Floor

Approx. 28.9 sq. metres (311.5 sq. feet)

Total area: approx. 59.0 sq. metres (635.5 sq. feet)