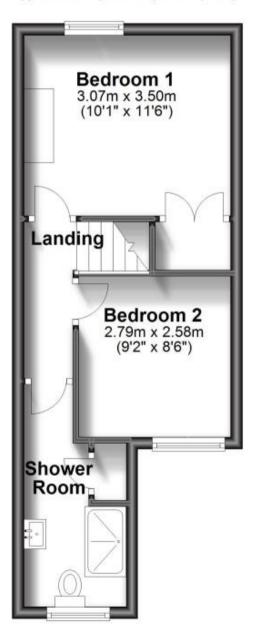

## Accommodation

Porch

**Lounge** 3.49 x 3.04

Dining Room 3.64 x 3.5

**Kitchen** 2.76 x 1.72

Landing

**Bedroom 1** 3.5 x 3.07

**Bedroom 2** 2.79 x 2.58

**Shower Room** 2.75 x 1.87

Front Garden

Rear Courtyard Garden

## Ground Floor

Approx. 30.1 sq. metres (324.1 sq. feet)

First Floor

Approx. 28.9 sq. metres (311.5 sq. feet)

Total area: approx. 59.0 sq. metres (635.5 sq. feet)