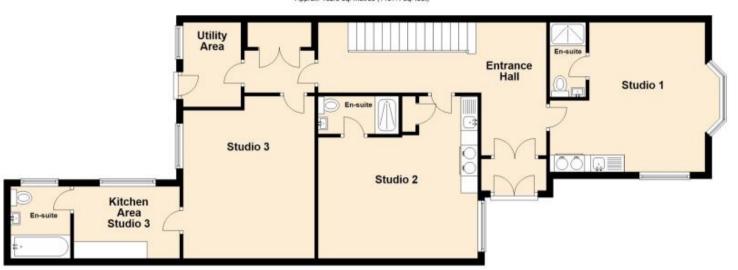

## Ground Floor Approx. 102.9 sq. metres (1107.4 sq. feet)

### First Floor Approx. 86.4 sq. metres (929.7 sq. feet)