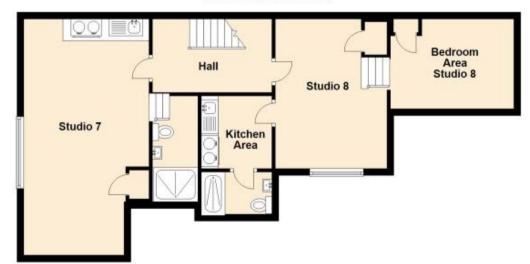

# Second Floor

Approx. 70.2 sq. metres (755.3 sq. feet)

Total area: approx. 259.4 sq. metres (2792.4 sq. feet)