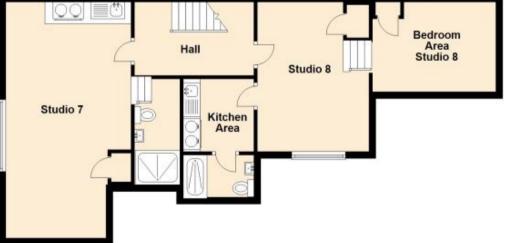

## Accommodation Living Area 18'0-10'10

Living Area 18'0-10'10 En-Suite 9'8-2'10

POTENTIAL:

Total area: approx. 259.4 sq. metres (2792.4 sq. feet)