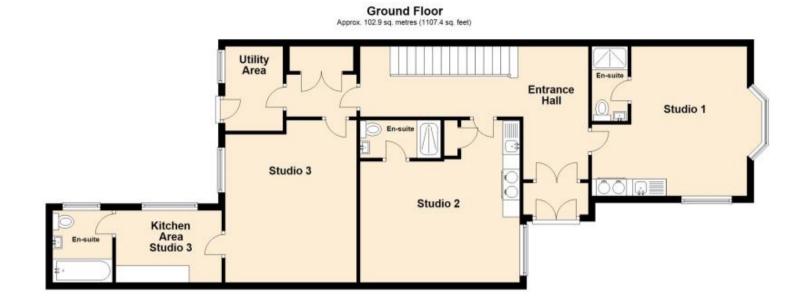

## Accommodation Living Area 18'0-10'10

Living Area 18'0-10'10 En-Suite 9'8-2'10

POTENTIAL:

Total area: approx. 259.4 sq. metres (2792.4 sq. feet)