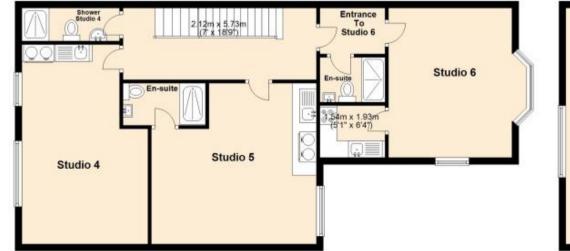

## Accommodation Living Area 18'0-10'10

Living Area 18'0-10'10 En-Suite 9'8-2'10

POTENTIAL:

Total area: approx. 259.4 sq. metres (2792.4 sq. feet)