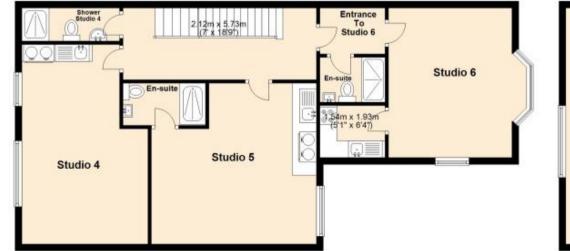

The Pro

Accommodation Living Area 14'10-15'4 En-Suite 7'3-3'6

Total area: approx. 259.4 sq. metres (2792.4 sq. feet)