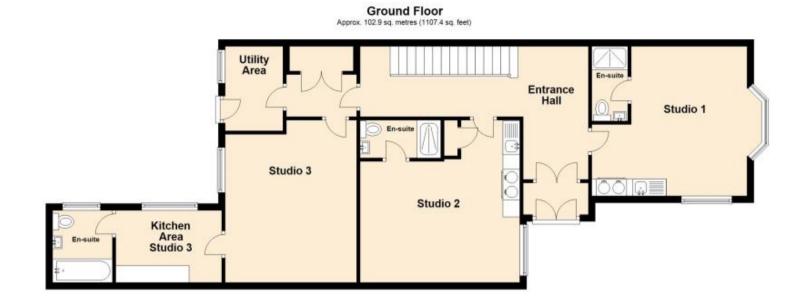

The Pro

Accommodation Living Area 14'10-15'4 En-Suite 7'3-3'6

Total area: approx. 259.4 sq. metres (2792.4 sq. feet)