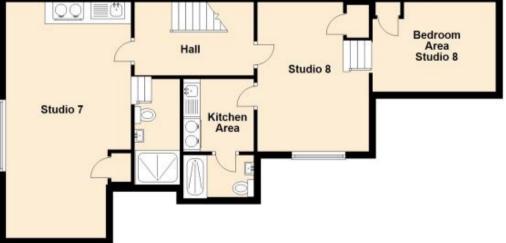

The Pro

Accommodation Living Area 14'10-15'4 En-Suite 7'3-3'6

Total area: approx. 259.4 sq. metres (2792.4 sq. feet)