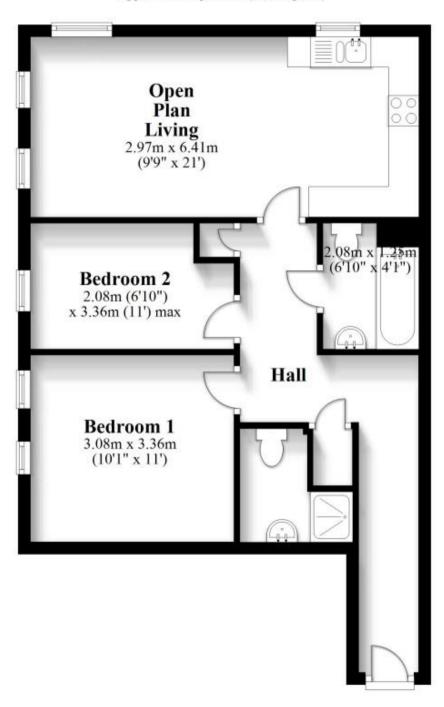

## **Accommodation**

Hall Open plan living 6.41 x 2.97 Bedroom 1 3.36 x 3.08 En suite shower room Bedroom 2 3.36 x 2.08 **Bathroom** 2.08 x 1.25

## Call Chichester 01243 774772 ■ cubittandwest.co.uk

First Floor

Approx. 54.8 sq. metres (590.3 sq. feet)

Total area: approx. 54.8 sq. metres (590.3 sq. feet)