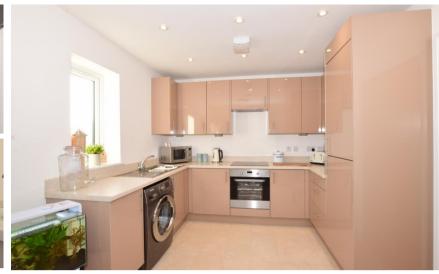

## **Accommodation**

Hall Open plan living 6.41 x 2.97 Bedroom 1 3.36 x 3.08 En suite shower room Bedroom 2 3.36 x 2.08 **Bathroom** 2.08 x 1.25