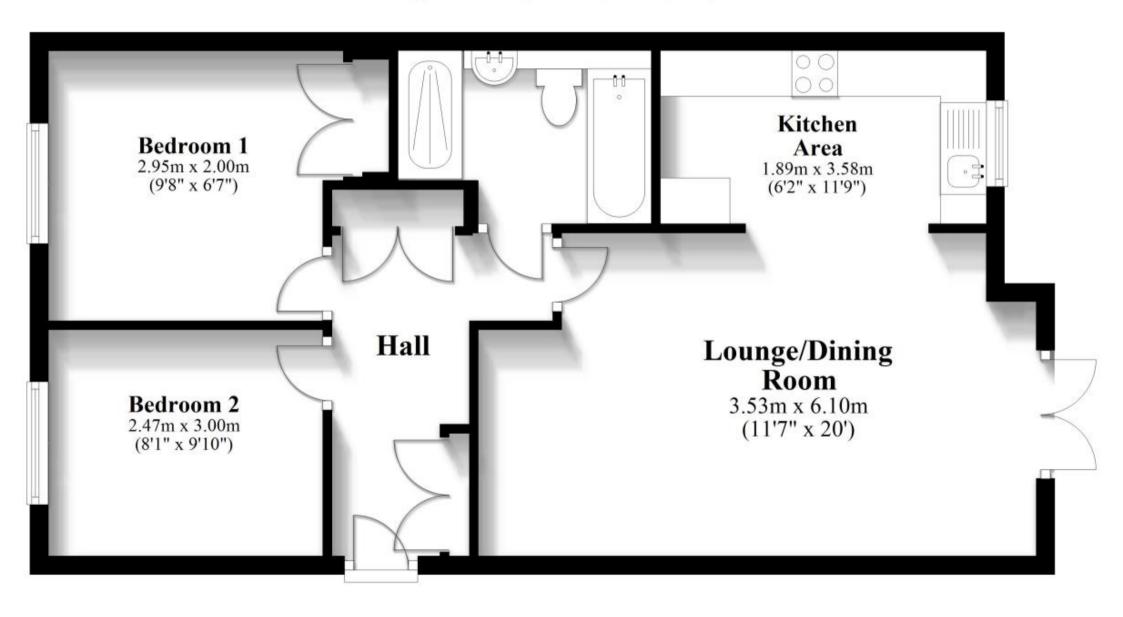

### Accommodation

Hallway

Lounge Dining Room 6.66 x 3.53

**Kitchen** 3.58 x 1.88

Bedroom 1 3.84 x 2.95

**Bedroom 2** 3 x 2.47

**Bathroom** 

# **Ground Floor**

Approx. 60.5 sq. metres (650.8 sq. feet)

Total area: approx. 60.5 sq. metres (650.8 sq. feet)