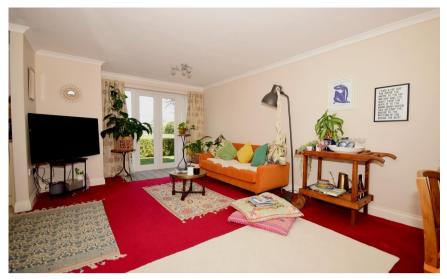

### Accommodation

Hallway

Lounge Dining Room 6.66 x 3.53

**Kitchen** 3.58 x 1.88

Bedroom 1 3.84 x 2.95

**Bedroom 2** 3 x 2.47

**Bathroom** 