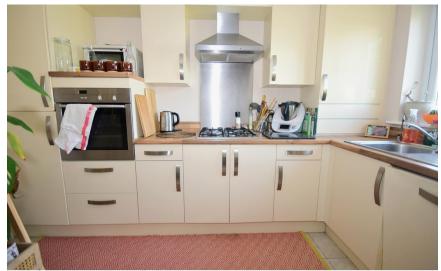

### Accommodation

Hallway

Lounge Dining Room 6.66 x 3.53

**Kitchen** 3.58 x 1.88

Bedroom 1 3.84 x 2.95

**Bedroom 2** 3 x 2.47

**Bathroom** 