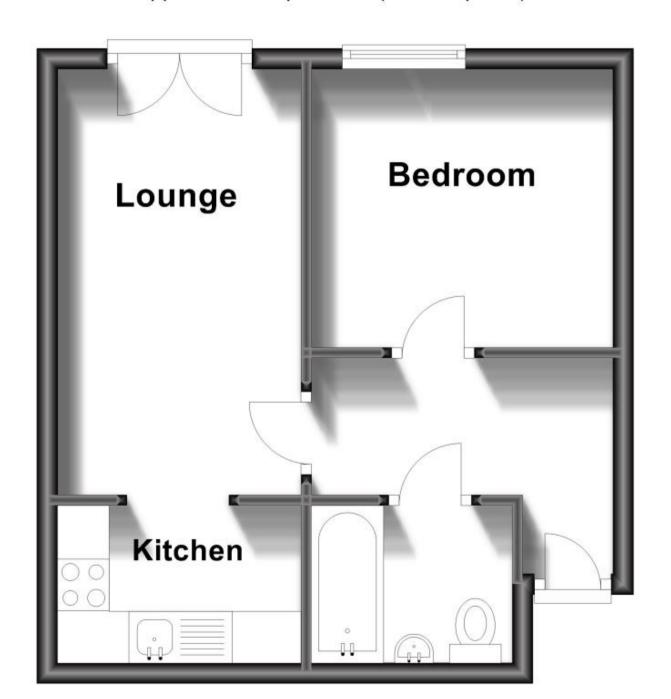

## Accommodation

**Entrance Hall** 

**Lounge** 4.96m x 3.17m **Kitchen** 2.89m x 2.24m **Bedroom** 3.89m x 2.11 **Bathroom** 2.00m x 2.11m

POTENTIAL:

CURRENT

## **Top Floor**

Approx. 30.0 sq. metres (323.4 sq. feet)