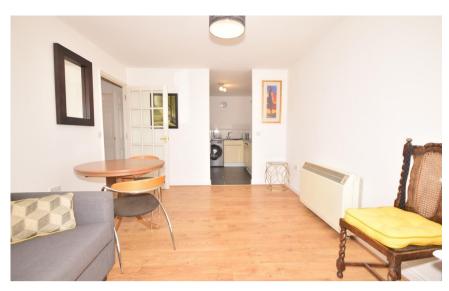

## Accommodation

**Entrance Hall** 

**Lounge** 4.96m x 3.17m **Kitchen** 2.89m x 2.24m **Bedroom** 3.89m x 2.11 **Bathroom** 2.00m x 2.11m

POTENTIAL:

CURRENT