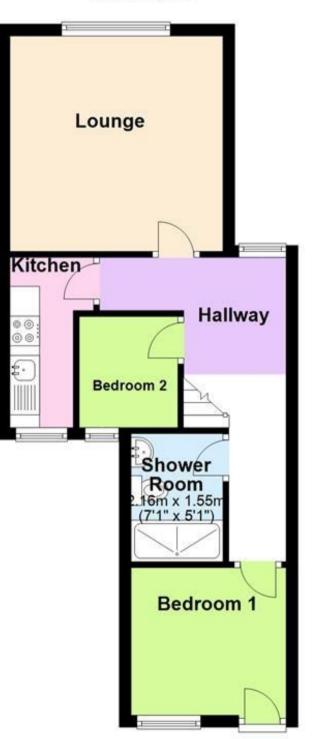

## Accommodation

 Bedroom
 One
 8'07-8'02

 Bedroom
 Two
 7'05-6'02

 Lounge
 13'00-11'11

 Shower
 Room
 7'0-5'0

 Kitchen
 8'07-4'06

## **First Floor**