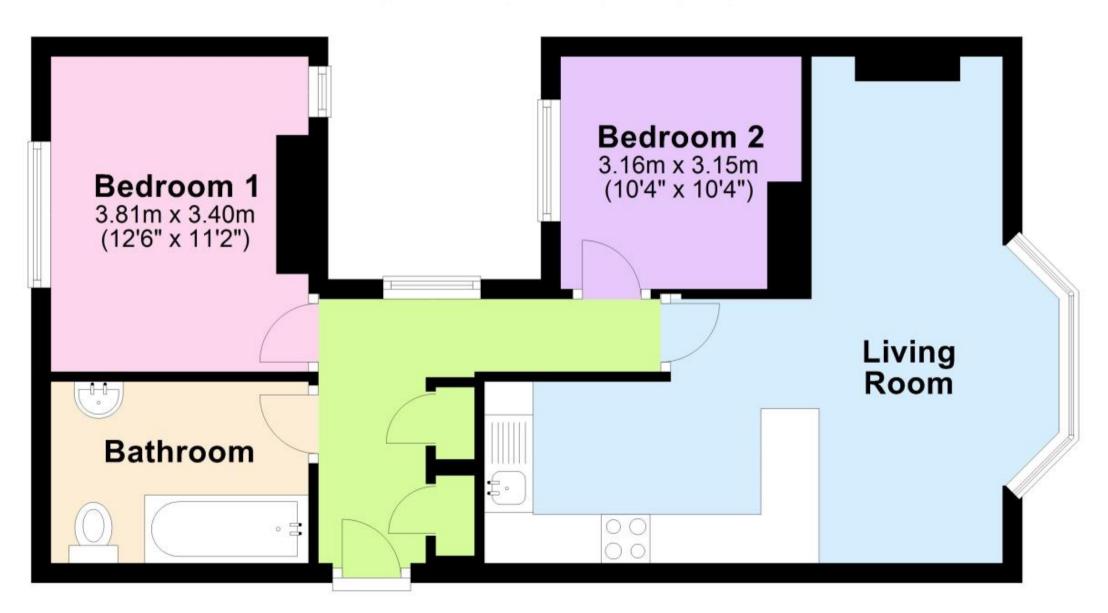

#### Accommodation

Hallway Open Plan Living Area 3.8m x 6.2m (Max) Bedroom Two 3.1m x 3.11m Bedroom One 3.8m x 3.4m Bathroom 1.85m x 2.64m

# **Second Floor**

Approx. 44.7 sq. metres (480.7 sq. feet)

Total area: approx. 44.7 sq. metres (480.7 sq. feet)