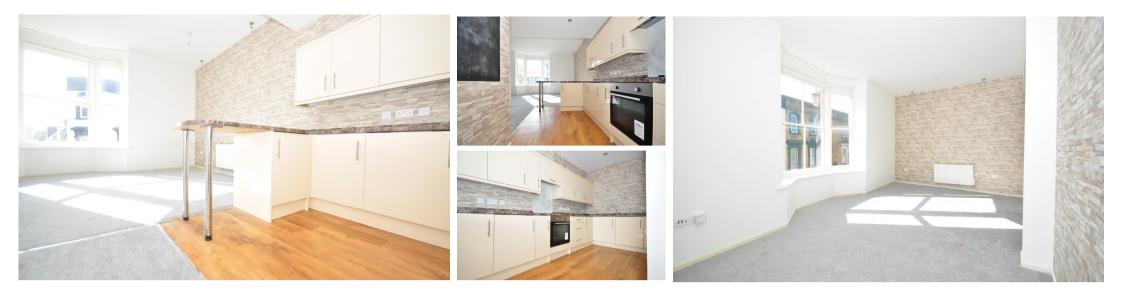

#### Accommodation

Hallway Open Plan Living Area 3.8m x 6.2m (Max) Bedroom Two 3.1m x 3.11m Bedroom One 3.8m x 3.4m Bathroom 1.85m x 2.64m