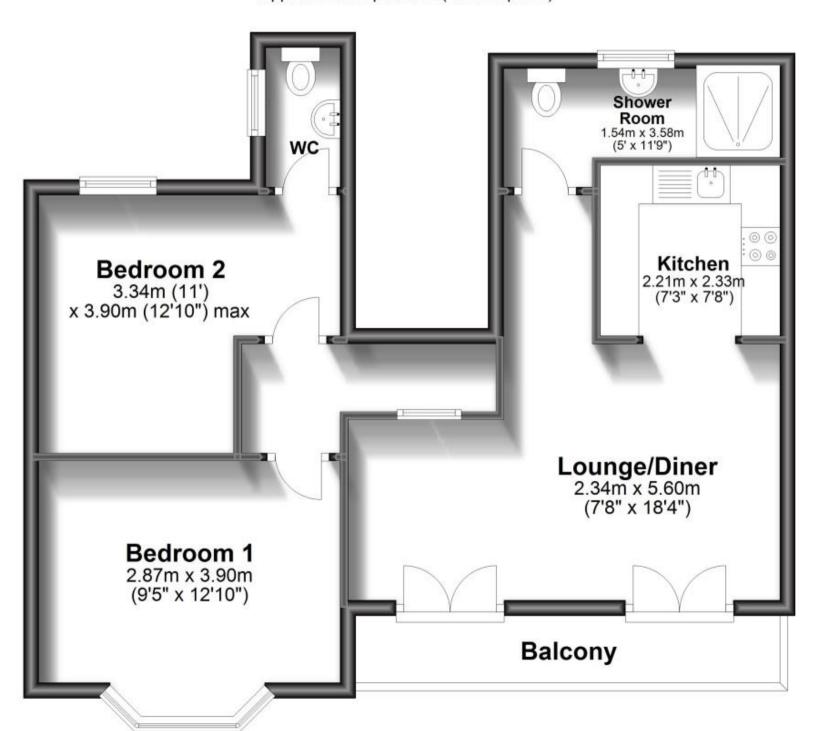

## **Accommodation**

Hallway

**Lounge/Diner** 3.3m x 5.6m

Kitchen 2.3m x 2.2m

 $\begin{array}{lll} \textbf{Shower Room} & 3.4 \text{m x } 1.1 \text{m} \\ \textbf{Bedroom One} & 3.9 \text{m x } 3.6 \text{m} \\ \textbf{Bedroom Two} & 3.6 \text{m x } 2.6 \text{m} \\ \end{array}$ 

**En Suite** 1.8m x 0.9m

**Balcony** 

## **First Floor**

Approx. 58.4 sq. metres (628.8 sq. feet)