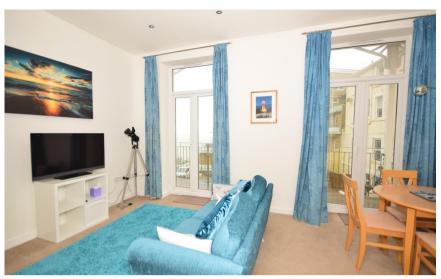

## **Accommodation**

Hallway

**Lounge/Diner** 3.3m x 5.6m

Kitchen 2.3m x 2.2m

 $\begin{array}{lll} \textbf{Shower Room} & 3.4 \text{m x } 1.1 \text{m} \\ \textbf{Bedroom One} & 3.9 \text{m x } 3.6 \text{m} \\ \textbf{Bedroom Two} & 3.6 \text{m x } 2.6 \text{m} \\ \end{array}$ 