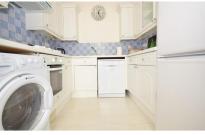

## **Accommodation**

Hallway

**Lounge/Diner** 3.3m x 5.6m

Kitchen 2.3m x 2.2m

 $\begin{array}{lll} \textbf{Shower Room} & 3.4 \text{m x } 1.1 \text{m} \\ \textbf{Bedroom One} & 3.9 \text{m x } 3.6 \text{m} \\ \textbf{Bedroom Two} & 3.6 \text{m x } 2.6 \text{m} \\ \end{array}$ 