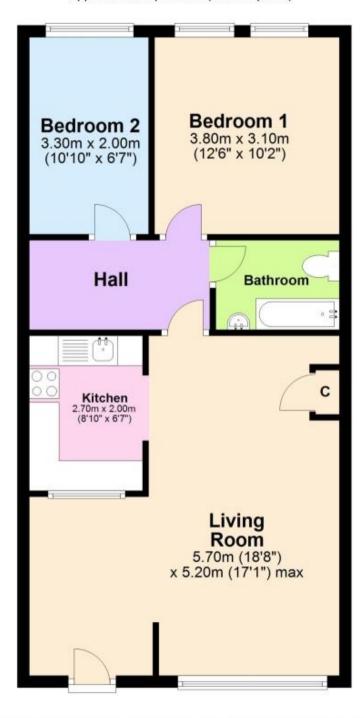

# **Ground Floor**

Approx. 57.6 sq. metres (620.3 sq. feet)

Total area: approx. 57.6 sq. metres (620.3 sq. feet)