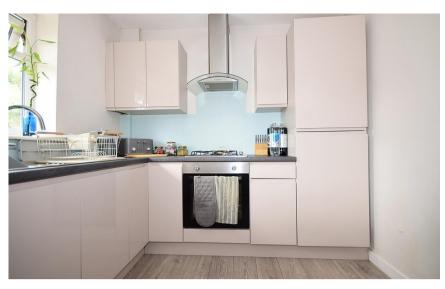

## Accommodation

Hallway

Lounge Diner 4.6 x 4.1

**Kitchen** 2.8 x 2.5

**Bedroom 1** 4.2 x 3

**Bedroom 2** 3.8 x 2.6