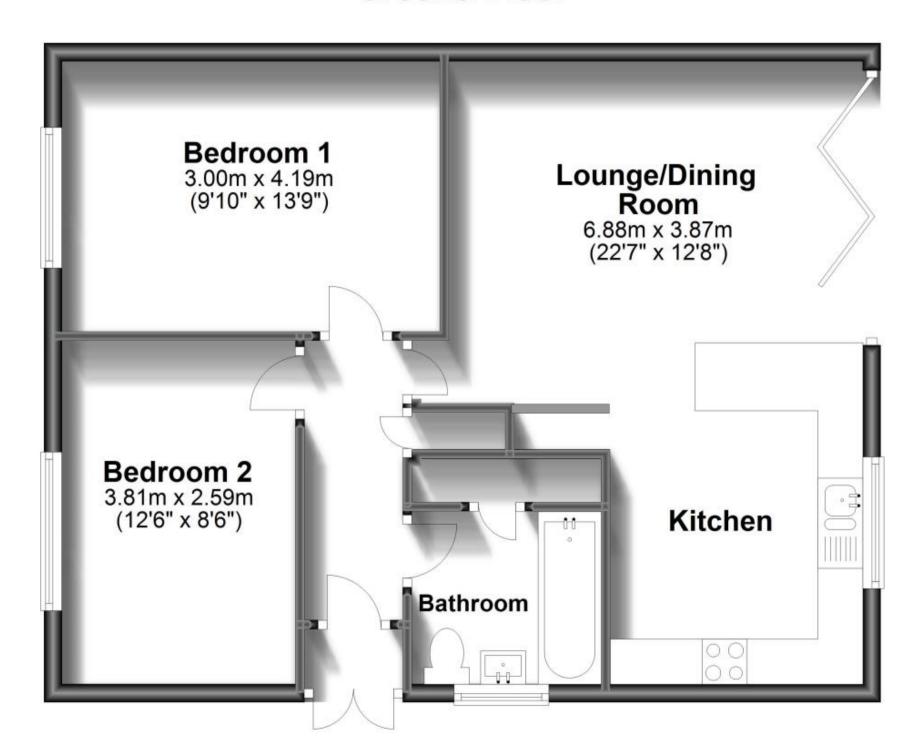

## Accommodation

Hallway

Lounge Diner 4.6 x 4.1

**Kitchen** 2.8 x 2.5

**Bedroom 1** 4.2 x 3

**Bedroom 2** 3.8 x 2.6

## **Ground Floor**