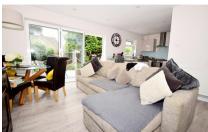

## Accommodation

Hallway

Lounge Diner 4.6 x 4.1

**Kitchen** 2.8 x 2.5

**Bedroom 1** 4.2 x 3

**Bedroom 2** 3.8 x 2.6