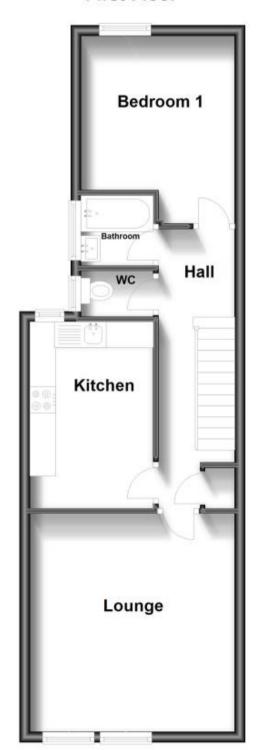

## Accommodation

Bedroom One 13'2-9'5 Lounge 13'10-13'0 Bathroom 7'0-4'6 Kitchen 11'10-7'10

WC 5'4-2'9

Call Portsmouth 023 92653157 ■ cubittandwest.co.uk

POTENTIAL:

CURRENT

## First Floor