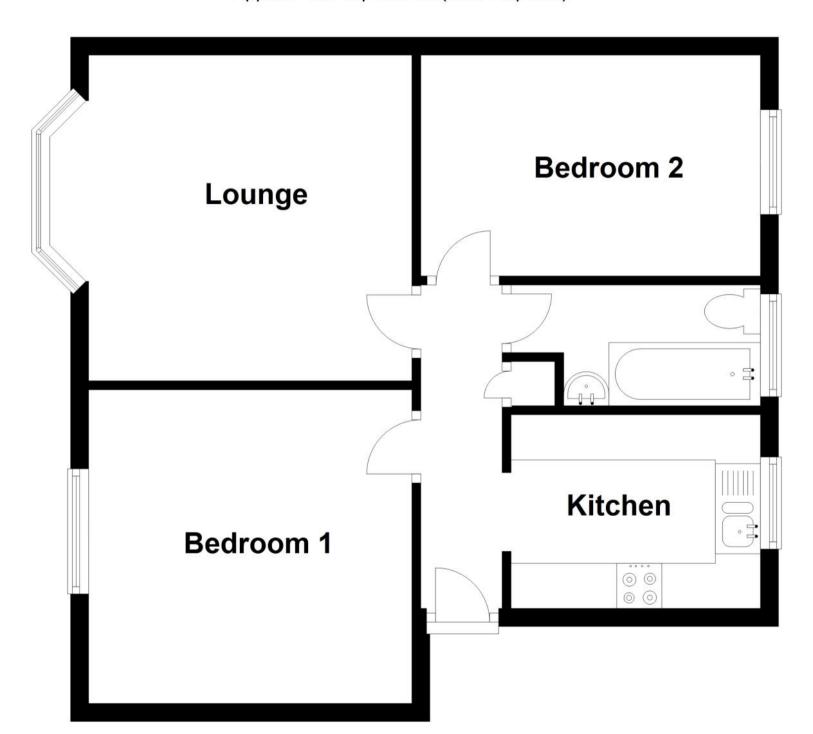

## Accommodation

Double Bedroom 1 3.53 X 2.77 Double Bedroom 2 3.56 X 2.36 Reception 1 4.19 X 3.56 Kitchen 2.67 x 2.01

Call Sutton 020 86426266 ■ cubittandwest.co.uk

CURRENT

POTENTIAL:

C(71)

## **First Floor**

Approx. 49.7 sq. metres (535.1 sq. feet)