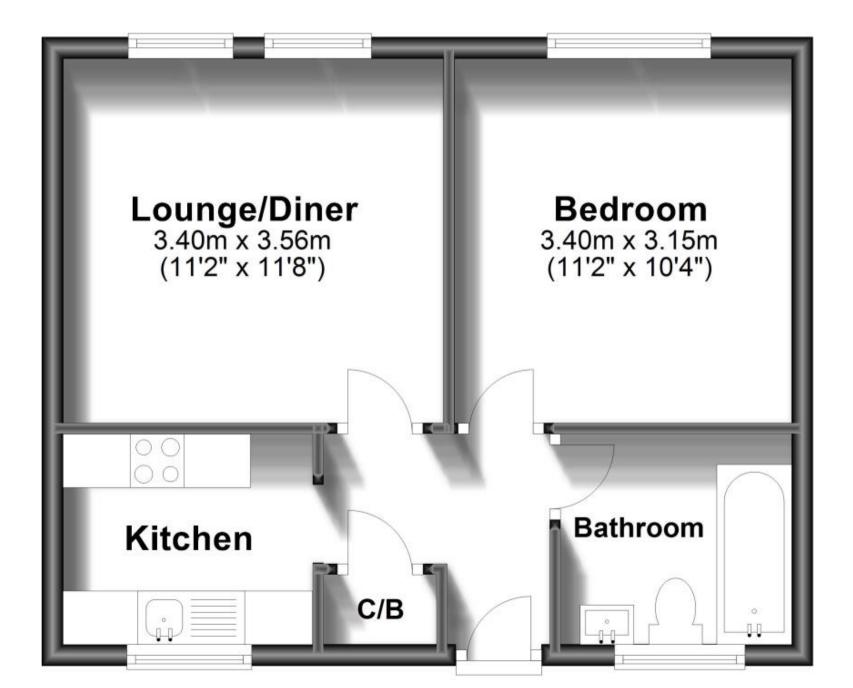

## Accommodation

Entrance hall Lounge 3.58 x 3.15 Kitchen 2.54 x 2.14 Bedroom 3.18 x 3.10 Bathroom 2.16 x 1.65