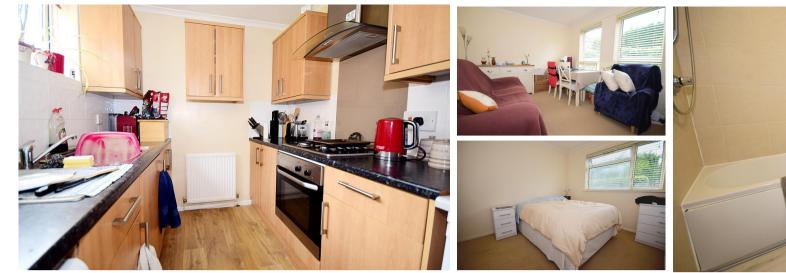

## Accommodation

Entrance hall Lounge 3.58 x 3.15 Kitchen 2.54 x 2.14 Bedroom 3.18 x 3.10 Bathroom 2.16 x 1.65