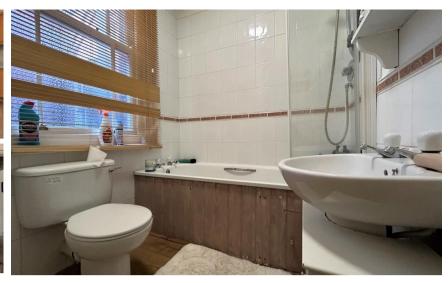

## Accommodation

Entrance hallway

**Bathroom** 5'9 x 7'10

Lounge/Kitchen 15'6 x 15'5

Bedroom 17'8 x 11'9

POTENTIAL: