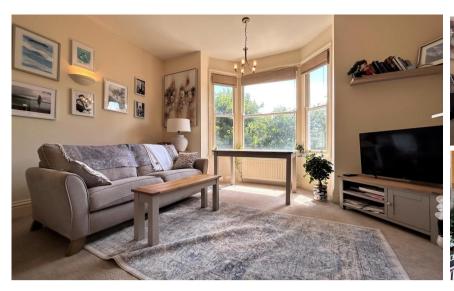

## Accommodation

Entrance hallway

**Bathroom** 5'9 x 7'10

Lounge/Kitchen 15'6 x 15'5

Bedroom 17'8 x 11'9

POTENTIAL: