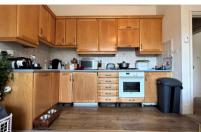

## Accommodation

Entrance hallway

**Bathroom** 5'9 x 7'10

Lounge/Kitchen 15'6 x 15'5

Bedroom 17'8 x 11'9

POTENTIAL: