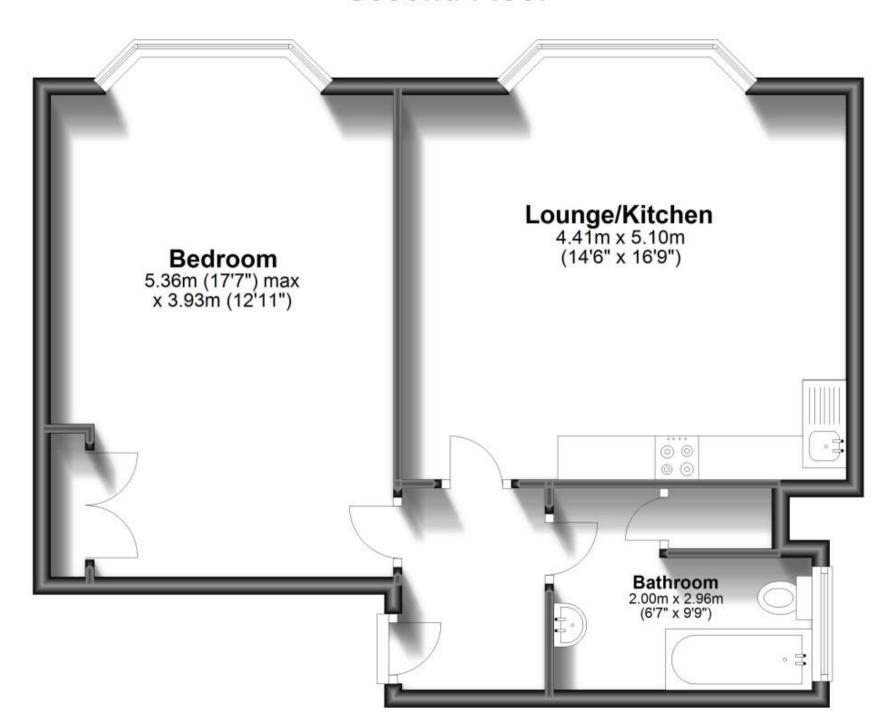

## Accommodation

Entrance hallway

**Bathroom** 5'9 x 7'10

Lounge/Kitchen 15'6 x 15'5

Bedroom 17'8 x 11'9

POTENTIAL:

## **Second Floor**