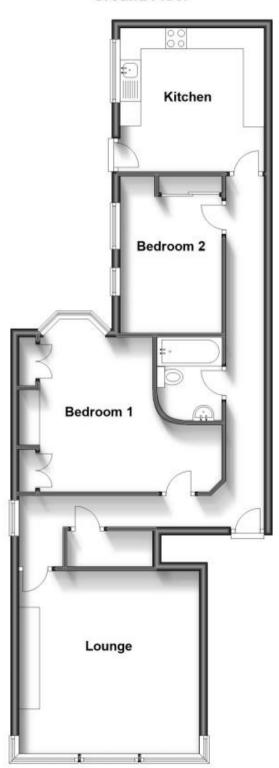

## Accommodation

Lounge 14'06 x 14'04 Bedroom 1 13'10 x 16'00 Bathroom 5'02 x 6'08 Bedroom 2 12'05 x 8'01 Kitchen 11'05 x 11'04

# **Ground Floor**