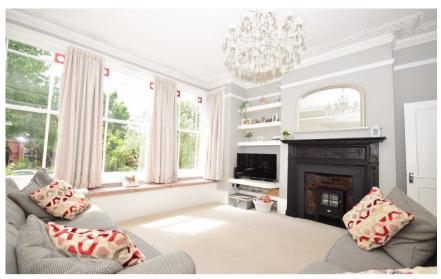

## Accommodation

Lounge 14'06 x 14'04 Bedroom 1 13'10 x 16'00 Bathroom 5'02 x 6'08 Bedroom 2 12'05 x 8'01 Kitchen 11'05 x 11'04