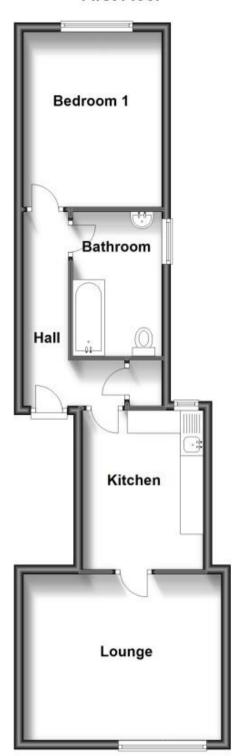

## Accommodation

Lounge 14'4-12'0

Bedroom One 12'8-8'3

**Kitchen** 11'6-8'9

Bathroom 10'5-5'6

First Floor