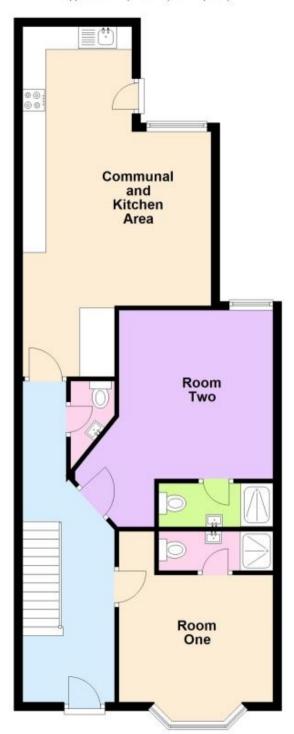

## Accommodation

Room Five 14.9-9'1 En-Suite Shower 6'5-3'11

Ground Floor Approx. 75.6 sq. metres (813.9 sq. feet)

First Floor Approx. 51.7 sq. metres (556.7 sq. feet)

## Second Floor

Approx. 35.6 sq. metres (382.9 sq. feet)

Total area: approx. 162.9 sq. metres (1753.6 sq. feet)