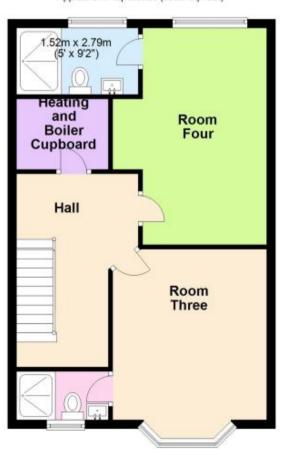

## Accommodation

Room Five 14.9-9'1 En-Suite Shower 6'5-3'11

Ground Floor Approx. 75.6 sq. metres (813.9 sq. feet)

First Floor Approx. 51.7 sq. metres (556.7 sq. feet)