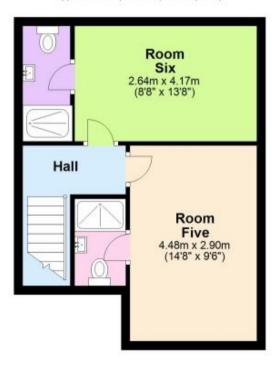

## Accommodation

Room Five 14.9-9'1 En-Suite Shower 6'5-3'11

Ground Floor Approx. 75.6 sq. metres (813.9 sq. feet)

First Floor Approx. 51.7 sq. metres (556.7 sq. feet)